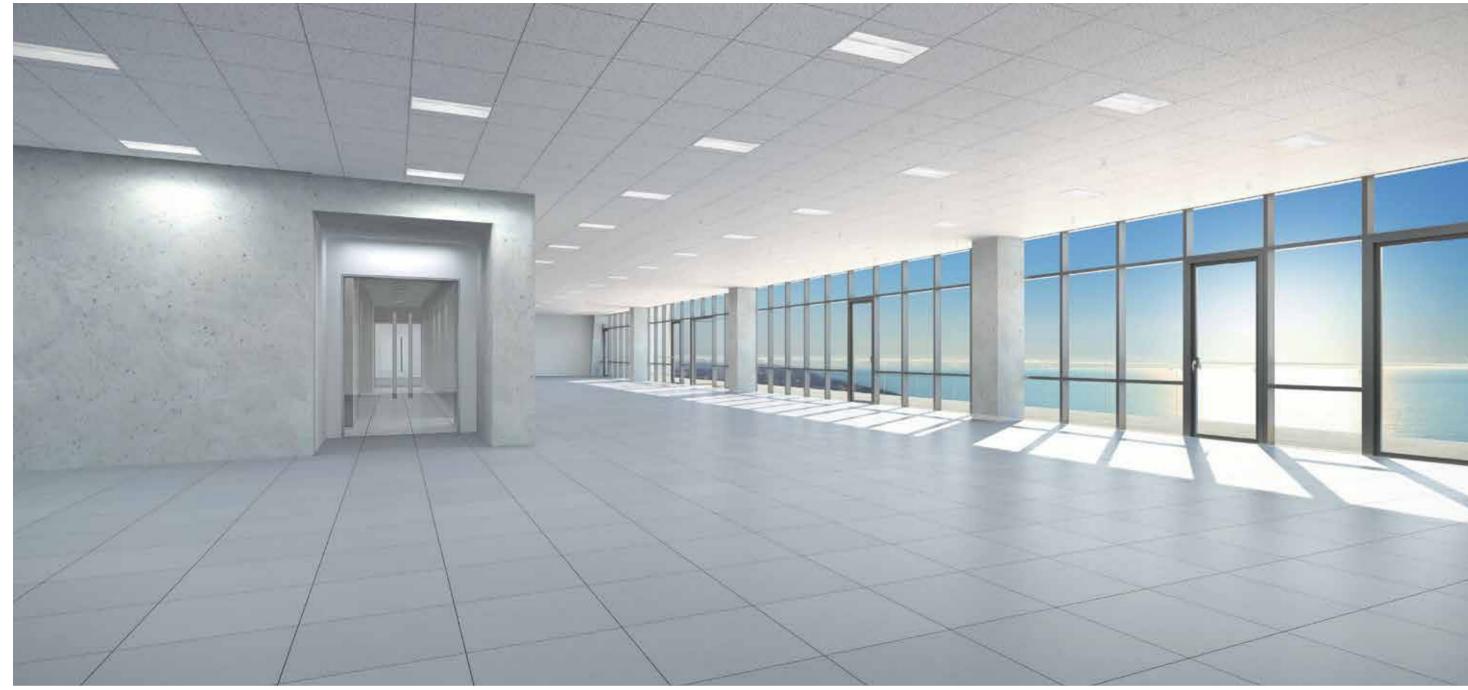

## A WORKSPACE THAT DELIVERS ON EVERY LEVEL

The Oval is a building designed to meet the needs of today's ambitious multinational businesses. It is a workspace that allows tenants to work more productively, connect instantly and interact more easily.

Flexible, light-filled space across 16 floors maximises the sea views. Every floor offers an open plan design, making it simple to adjust to your requirements, with the option to divide the space to accommodate up to four separate offices.