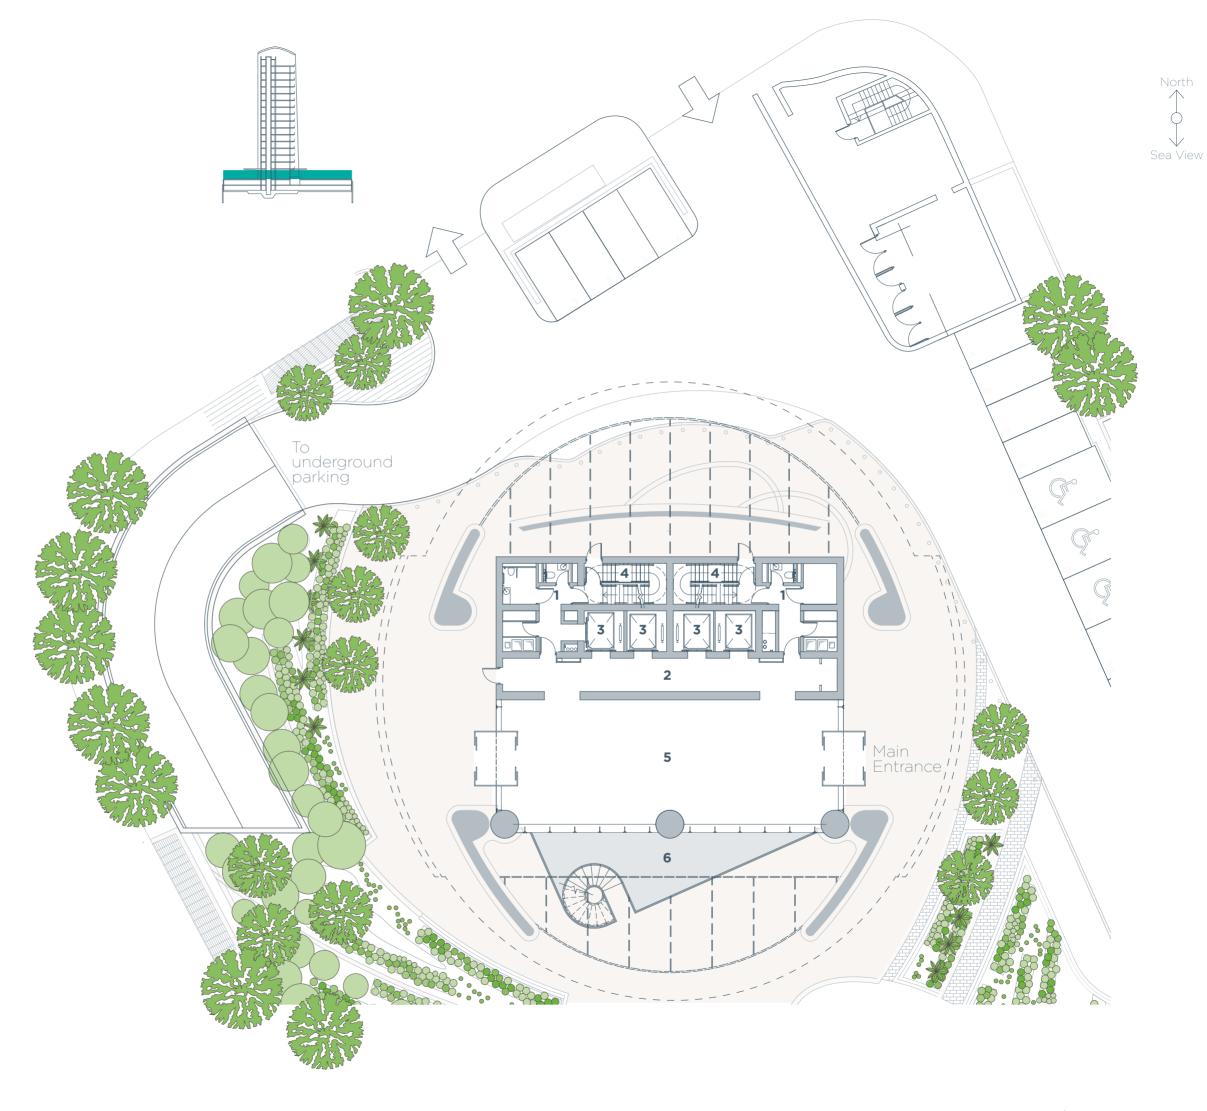

# **GROUND FLOOR**

- 1 Toilets2 Elevator lobby3 Elevator4 Staircase5 Lobby6 Void

Layout is identical on these levels.

- 1 Toilets
- 2 Elevator lobby
- **3** Elevator
- 4 Staircase
- 5 Services void
- 6 Balcony area
- 7 Plant room

#### **KEY LIST**

- 1 Toilets
- 2 Elevator lobby
- 3 Elevator4 Staircase

- 5 Services void6 Balcony area