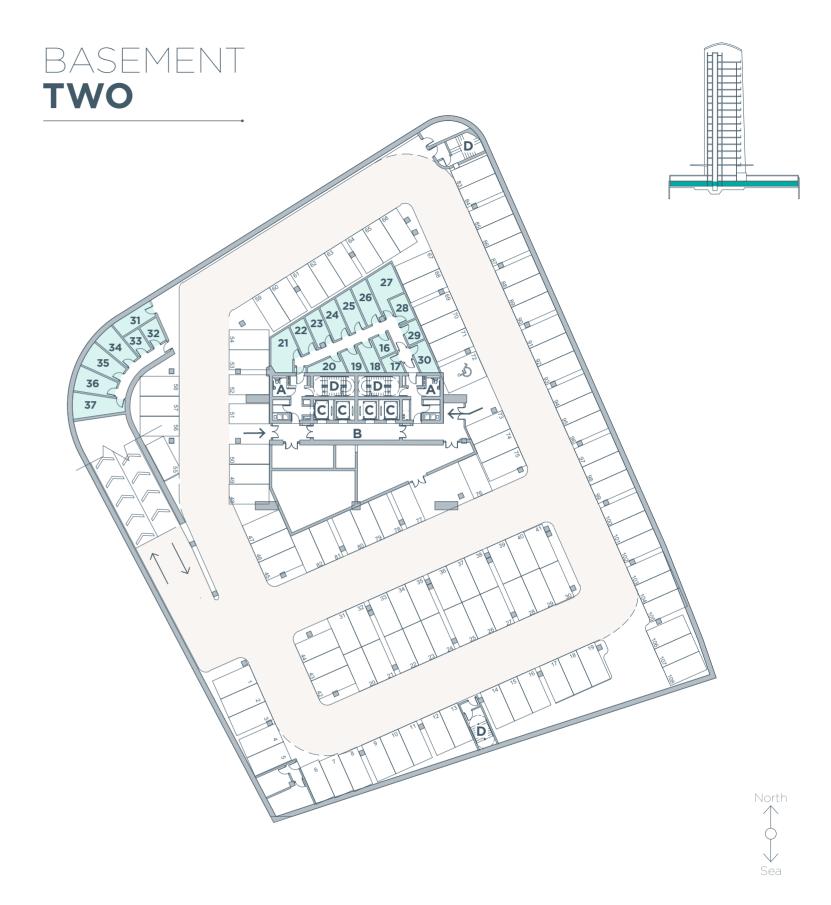

# > WELCOME TO THE NEW BUSINESS CLASS

The Oval is an iconic new building on the Limassol skyline. A landmark structure and one of the tallest buildings in Cyprus, it sets new standards in workplace design, from its dramatically curved exterior to the light-filled internal spaces with uninterrupted views across the sparkling Mediterranean. The Oval is a unique business base, a world-class environment that elevates the working day to a special experience.

## A SUSTAINABLE BUILDING SHAPED BY LOCATION AND LIFESTYLE

A collaboration between leading luxury property developer Cybarco and internationally acclaimed architects Atkins, The Oval's distinctive shape was inspired by the round pebbles found on Limassol's beach and by the curved lines of sails. While the sweeping arc of the building reflects its waterside setting, its form and scale contrast sharply with the cityscape around it to create a building that stands out in every sense.