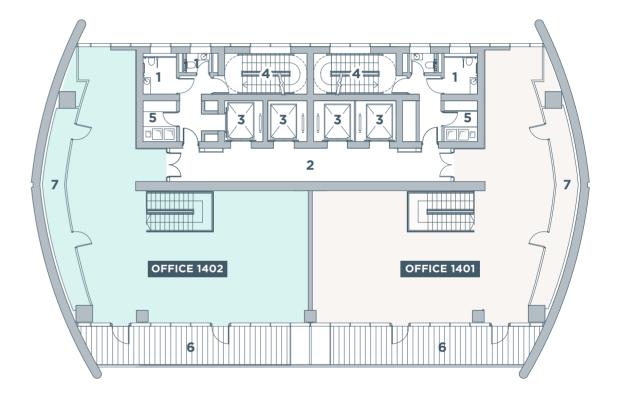

# EXECUTIVE OFFICES

# **LEVEL TWO**

Exclusive access to the roof garden available from this floor.

- 1 Toilets
- 2 Elevator lobby
- 3 Elevator
- 4 Staircase
- 5 Services void
- 6 Balcony area
- **7** Storage

| LEVEL   | OFFICE NO. | OFFICE<br>SPACE M <sup>2</sup> | COMMON<br>AREAS M <sup>2</sup> | COVERED BALCONIES M <sup>2</sup> | TOTAL<br>COVERED<br>AREA M <sup>2</sup> | PARKING<br>SPACES |
|---------|------------|--------------------------------|--------------------------------|----------------------------------|-----------------------------------------|-------------------|
| 1       | 101        | 119                            | 40                             | 33                               | 192                                     | 3                 |
| 1       | 102        | 139                            | 46                             | 33                               | 218                                     | 4                 |
| 2       | 201        | 139                            | 46                             | 13                               | 198                                     | 4                 |
| 2       | 202        | 81                             | 27                             | 21                               | 129                                     | 2                 |
| 2       | 203        | 81                             | 27                             | 21                               | 129                                     | 2                 |
| 2       | 204        | 139                            | 46                             | 13                               | 198                                     | 4                 |
| 3       | 301        | 156                            | 52                             | 15                               | 223                                     | 5                 |
| 3       | 302        | 82                             | 27                             | 21                               | 130                                     | 2                 |
| 3       | 303        | 82                             | 27                             | 21                               | 130                                     | 2                 |
| 3       | 304        | 156                            | 52                             | 15                               | 223                                     | 5                 |
| 4       | 401        | 170                            | 57                             | 17                               | 244                                     | 5                 |
| 4       | 402        | 82                             | 27                             | 21                               | 130                                     | 2                 |
| 4       | 403        | 82                             | 27                             | 21                               | 130                                     | 2                 |
| 4       | 404        | 170                            | 57                             | 17                               | 244                                     | 5                 |
| 5       | 501        | 175                            | 59                             | 19                               | 253                                     | 5                 |
| 5       | 502        | 174                            | 58                             | 47                               | 279                                     | 5                 |
| 5       | 503        | 175                            | 59                             | 19                               | 253                                     | 5                 |
| 6       | 601        | 270                            | 90                             | 44                               | 404                                     | 7                 |
| 6       | 602        | 87                             | 29                             | 21                               | 137                                     | 3                 |
| 6       | 603        | 183                            | 61                             | 20                               | 264                                     | 5                 |
| 7       | 701        | 187                            | 62                             | 21                               | 270                                     | 5                 |
| 7       | 702        | 175                            | 58                             | 47                               | 280                                     | 5                 |
| 7       | 703        | 187                            | 62                             | 21                               | 270                                     | 5                 |
| 8       | 801        | 275                            | 92                             | 44                               | 411                                     | 8                 |
| 8       | 802        | 275                            | 92                             | 44                               | 411                                     | 8                 |
| 9       | 901        | 258                            | 86                             | 44                               | 388                                     | 8                 |
| 9       | 902        | 272                            | 91                             | 44                               | 407                                     | 8                 |
| 10      | 1001       | 266                            | 89                             | 43                               | 398                                     | 8                 |
| 10      | 1002       | 266                            | 89                             | 43                               | 398                                     | 8                 |
| 11      | 1101       | 255                            | 85                             | 42                               | 382                                     | 8                 |
| 11      | 1102       | 255                            | 85                             | 42                               | 382                                     | 8                 |
| 12      | 1201       | 466                            | 156                            | 80                               | 702                                     | 12                |
| 13      | 1301       | 424                            | 142                            | 76                               | 642                                     | 12                |
| 14 & 15 | 1401       | 340                            | 113                            | 224                              | 677                                     | 10                |
| 14 & 15 | 1402       | 340                            | 113                            | 224                              | 677                                     | 10                |