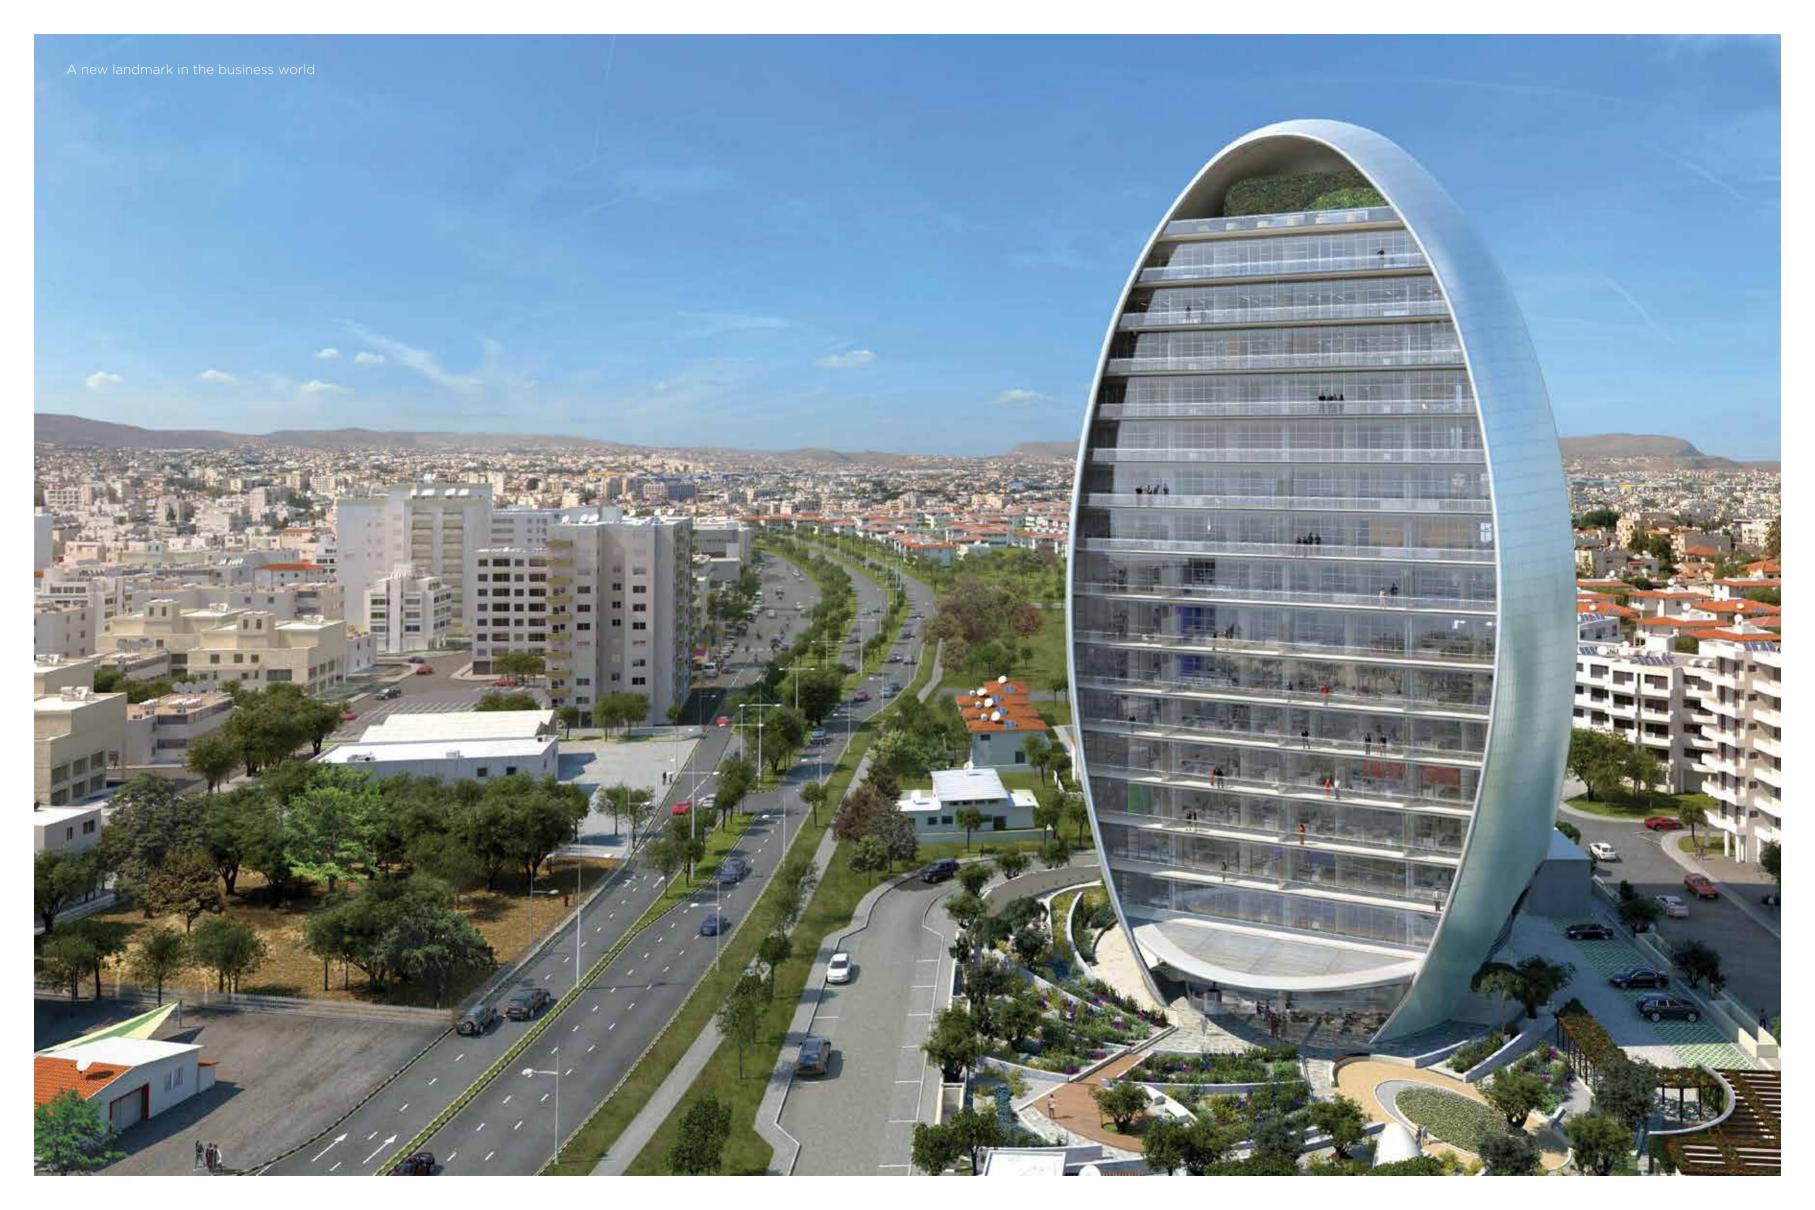

# > WELCOME TO THE NEW BUSINESS CLASS

The Oval is an iconic new building on the Limassol skyline. A landmark structure and one of the tallest buildings in Cyprus, it sets new standards in workplace design, from its dramatically curved exterior to the light-filled internal spaces with uninterrupted views across the sparkling Mediterranean. The Oval is a unique business base, a world-class environment that elevates the working day to a special experience.

### AN OUTSTANDING PLACE TO WORK AND CONNECT

Located in a key business district, The Oval sits in the heart of Limassol, Cyprus' most cosmopolitan city and just 100 metres from the sea. The Oval's central location makes it simple to enjoy the best the city has to offer - from lunchtime strolls along the beach to great shopping and evenings out at excellent restaurants and bars. Limassol Marina is close by and fast access to the main highways brings the international airports of Larnaca and Pafos within easy reach.

## A SUSTAINABLE BUILDING SHAPED BY LOCATION AND LIFESTYLE

A collaboration between leading luxury property developer Cybarco and internationally acclaimed architects Atkins, The Oval's distinctive shape was inspired by the round pebbles found on Limassol's beach and by the curved lines of sails. While the sweeping arc of the building reflects its waterside setting, its form and scale contrast sharply with the cityscape around it to create a building that stands out in every sense.