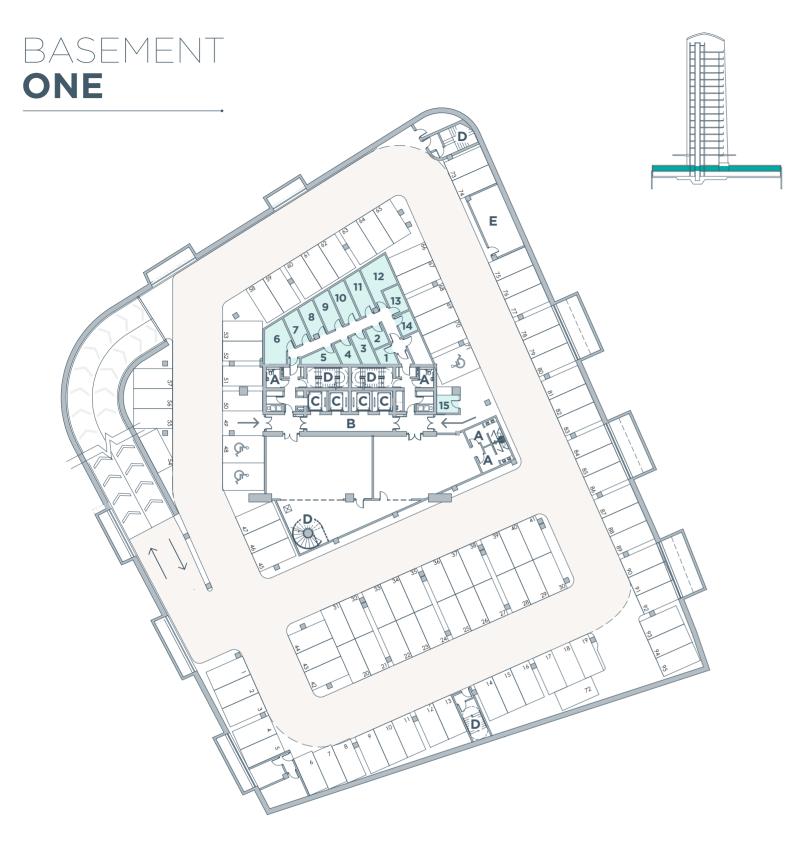

# FLOOR PLANS

#### 11. Car Parking

Over 220 car parking spaces on three (3) levels. All necessary installations are provided for security, ventilation and fire safety.

#### 12. Store Rooms

Each office is allocated a store room, located on the two basement levels.

Note: Full technical specifications are available on request