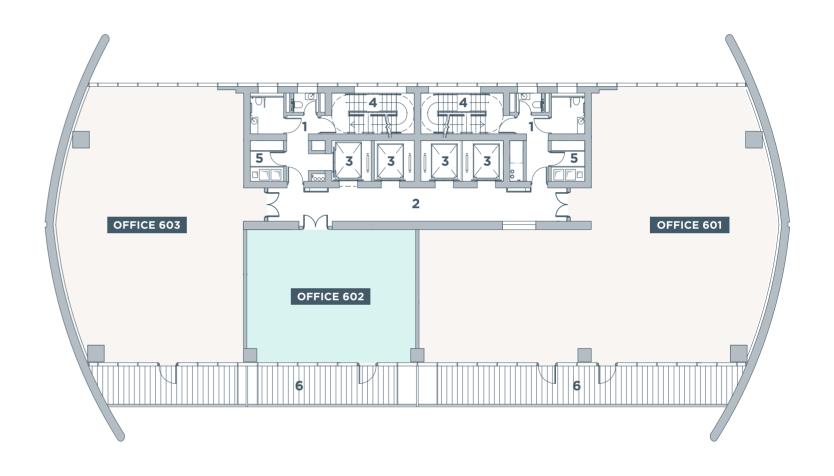

# FLOOR PLANS

| LEVEL   | OFFICE NO. | OFFICE<br>SPACE M <sup>2</sup> | COMMON<br>AREAS M <sup>2</sup> | COVERED BALCONIES M <sup>2</sup> | TOTAL<br>COVERED<br>AREA M <sup>2</sup> | PARKING<br>SPACES |
|---------|------------|--------------------------------|--------------------------------|----------------------------------|-----------------------------------------|-------------------|
| 1       | 101        | 119                            | 40                             | 33                               | 192                                     | 3                 |
| 1       | 102        | 139                            | 46                             | 33                               | 218                                     | 4                 |
| 2       | 201        | 139                            | 46                             | 13                               | 198                                     | 4                 |
| 2       | 202        | 81                             | 27                             | 21                               | 129                                     | 2                 |
| 2       | 203        | 81                             | 27                             | 21                               | 129                                     | 2                 |
| 2       | 204        | 139                            | 46                             | 13                               | 198                                     | 4                 |
| 3       | 301        | 156                            | 52                             | 15                               | 223                                     | 5                 |
| 3       | 302        | 82                             | 27                             | 21                               | 130                                     | 2                 |
| 3       | 303        | 82                             | 27                             | 21                               | 130                                     | 2                 |
| 3       | 304        | 156                            | 52                             | 15                               | 223                                     | 5                 |
| 4       | 401        | 170                            | 57                             | 17                               | 244                                     | 5                 |
| 4       | 402        | 82                             | 27                             | 21                               | 130                                     | 2                 |
| 4       | 403        | 82                             | 27                             | 21                               | 130                                     | 2                 |
| 4       | 404        | 170                            | 57                             | 17                               | 244                                     | 5                 |
| 5       | 501        | 175                            | 59                             | 19                               | 253                                     | 5                 |
| 5       | 502        | 174                            | 58                             | 47                               | 279                                     | 5                 |
| 5       | 503        | 175                            | 59                             | 19                               | 253                                     | 5                 |
| 6       | 601        | 270                            | 90                             | 44                               | 404                                     | 7                 |
| 6       | 602        | 87                             | 29                             | 21                               | 137                                     | 3                 |
| 6       | 603        | 183                            | 61                             | 20                               | 264                                     | 5                 |
| 7       | 701        | 187                            | 62                             | 21                               | 270                                     | 5                 |
| 7       | 702        | 175                            | 58                             | 47                               | 280                                     | 5                 |
| 7       | 703        | 187                            | 62                             | 21                               | 270                                     | 5                 |
| 8       | 801        | 275                            | 92                             | 44                               | 411                                     | 8                 |
| 8       | 802        | 275                            | 92                             | 44                               | 411                                     | 8                 |
| 9       | 901        | 258                            | 86                             | 44                               | 388                                     | 8                 |
| 9       | 902        | 272                            | 91                             | 44                               | 407                                     | 8                 |
| 10      | 1001       | 266                            | 89                             | 43                               | 398                                     | 8                 |
| 10      | 1002       | 266                            | 89                             | 43                               | 398                                     | 8                 |
| 11      | 1101       | 255                            | 85                             | 42                               | 382                                     | 8                 |
| 11      | 1102       | 255                            | 85                             | 42                               | 382                                     | 8                 |
| 12      | 1201       | 466                            | 156                            | 80                               | 702                                     | 12                |
| 13      | 1301       | 424                            | 142                            | 76                               | 642                                     | 12                |
| 14 & 15 | 1401       | 340                            | 113                            | 224                              | 677                                     | 10                |
| 14 & 15 | 1402       | 340                            | 113                            | 224                              | 677                                     | 10                |