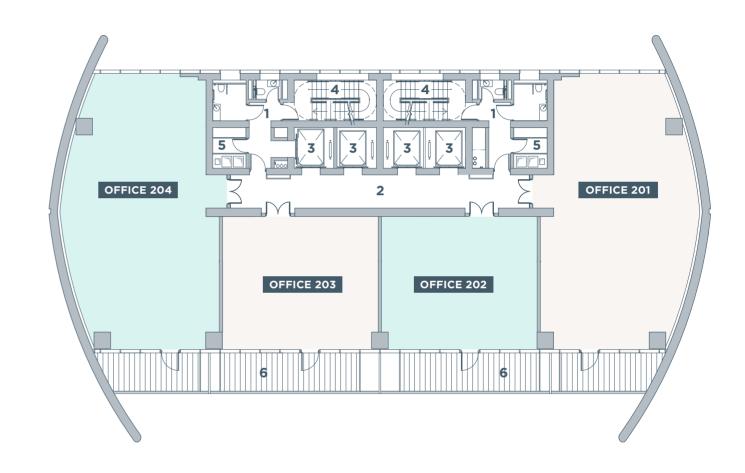

# FLOOR PLANS

Layout is identical on these levels.

| LEVEL   | OFFICE NO. | OFFICE<br>SPACE M <sup>2</sup> | COMMON<br>AREAS M <sup>2</sup> | COVERED BALCONIES M <sup>2</sup> | TOTAL<br>COVERED<br>AREA M <sup>2</sup> | PARKING<br>SPACES |
|---------|------------|--------------------------------|--------------------------------|----------------------------------|-----------------------------------------|-------------------|
| 1       | 101        | 119                            | 40                             | 33                               | 192                                     | 3                 |
| 1       | 102        | 139                            | 46                             | 33                               | 218                                     | 4                 |
| 2       | 201        | 139                            | 46                             | 13                               | 198                                     | 4                 |
| 2       | 202        | 81                             | 27                             | 21                               | 129                                     | 2                 |
| 2       | 203        | 81                             | 27                             | 21                               | 129                                     | 2                 |
| 2       | 204        | 139                            | 46                             | 13                               | 198                                     | 4                 |
| 3       | 301        | 156                            | 52                             | 15                               | 223                                     | 5                 |
| 3       | 302        | 82                             | 27                             | 21                               | 130                                     | 2                 |
| 3       | 303        | 82                             | 27                             | 21                               | 130                                     | 2                 |
| 3       | 304        | 156                            | 52                             | 15                               | 223                                     | 5                 |
| 4       | 401        | 170                            | 57                             | 17                               | 244                                     | 5                 |
| 4       | 402        | 82                             | 27                             | 21                               | 130                                     | 2                 |
| 4       | 403        | 82                             | 27                             | 21                               | 130                                     | 2                 |
| 4       | 404        | 170                            | 57                             | 17                               | 244                                     | 5                 |
| 5       | 501        | 175                            | 59                             | 19                               | 253                                     | 5                 |
| 5       | 502        | 174                            | 58                             | 47                               | 279                                     | 5                 |
| 5       | 503        | 175                            | 59                             | 19                               | 253                                     | 5                 |
| 6       | 601        | 270                            | 90                             | 44                               | 404                                     | 7                 |
| 6       | 602        | 87                             | 29                             | 21                               | 137                                     | 3                 |
| 6       | 603        | 183                            | 61                             | 20                               | 264                                     | 5                 |
| 7       | 701        | 187                            | 62                             | 21                               | 270                                     | 5                 |
| 7       | 702        | 175                            | 58                             | 47                               | 280                                     | 5                 |
| 7       | 703        | 187                            | 62                             | 21                               | 270                                     | 5                 |
| 8       | 801        | 275                            | 92                             | 44                               | 411                                     | 8                 |
| 8       | 802        | 275                            | 92                             | 44                               | 411                                     | 8                 |
| 9       | 901        | 258                            | 86                             | 44                               | 388                                     | 8                 |
| 9       | 902        | 272                            | 91                             | 44                               | 407                                     | 8                 |
| 10      | 1001       | 266                            | 89                             | 43                               | 398                                     | 8                 |
| 10      | 1002       | 266                            | 89                             | 43                               | 398                                     | 8                 |
| 11      | 1101       | 255                            | 85                             | 42                               | 382                                     | 8                 |
| 11      | 1102       | 255                            | 85                             | 42                               | 382                                     | 8                 |
| 12      | 1201       | 466                            | 156                            | 80                               | 702                                     | 12                |
| 13      | 1301       | 424                            | 142                            | 76                               | 642                                     | 12                |
| 14 & 15 | 1401       | 340                            | 113                            | 224                              | 677                                     | 10                |
| 14 & 15 | 1402       | 340                            | 113                            | 224                              | 677                                     | 10                |