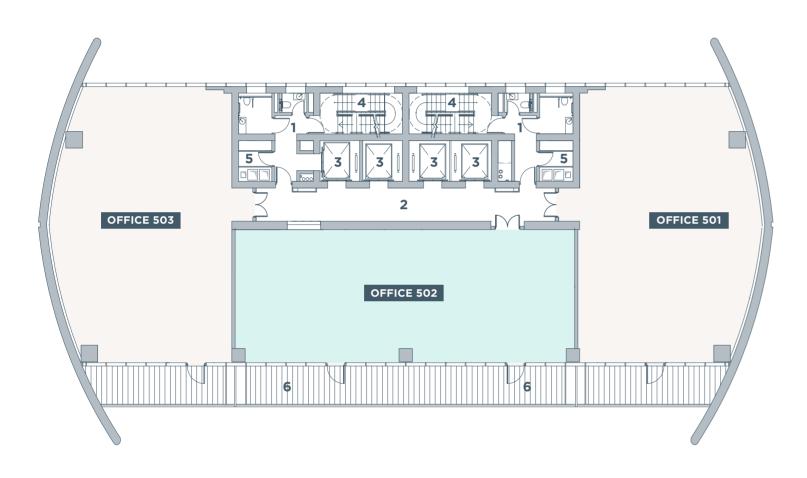

# FLOOR PLANS

| LEVEL   | OFFICE NO. | OFFICE<br>SPACE M <sup>2</sup> | COMMON<br>AREAS M <sup>2</sup> | COVERED BALCONIES M <sup>2</sup> | TOTAL<br>COVERED<br>AREA M <sup>2</sup> | PARKING<br>SPACES |
|---------|------------|--------------------------------|--------------------------------|----------------------------------|-----------------------------------------|-------------------|
| 1       | 101        | 119                            | 40                             | 33                               | 192                                     | 3                 |
| 1       | 102        | 139                            | 46                             | 33                               | 218                                     | 4                 |
| 2       | 201        | 139                            | 46                             | 13                               | 198                                     | 4                 |
| 2       | 202        | 81                             | 27                             | 21                               | 129                                     | 2                 |
| 2       | 203        | 81                             | 27                             | 21                               | 129                                     | 2                 |
| 2       | 204        | 139                            | 46                             | 13                               | 198                                     | 4                 |
| 3       | 301        | 156                            | 52                             | 15                               | 223                                     | 5                 |
| 3       | 302        | 82                             | 27                             | 21                               | 130                                     | 2                 |
| 3       | 303        | 82                             | 27                             | 21                               | 130                                     | 2                 |
| 3       | 304        | 156                            | 52                             | 15                               | 223                                     | 5                 |
| 4       | 401        | 170                            | 57                             | 17                               | 244                                     | 5                 |
| 4       | 402        | 82                             | 27                             | 21                               | 130                                     | 2                 |
| 4       | 403        | 82                             | 27                             | 21                               | 130                                     | 2                 |
| 4       | 404        | 170                            | 57                             | 17                               | 244                                     | 5                 |
| 5       | 501        | 175                            | 59                             | 19                               | 253                                     | 5                 |
| 5       | 502        | 174                            | 58                             | 47                               | 279                                     | 5                 |
| 5       | 503        | 175                            | 59                             | 19                               | 253                                     | 5                 |
| 6       | 601        | 270                            | 90                             | 44                               | 404                                     | 7                 |
| 6       | 602        | 87                             | 29                             | 21                               | 137                                     | 3                 |
| 6       | 603        | 183                            | 61                             | 20                               | 264                                     | 5                 |
| 7       | 701        | 187                            | 62                             | 21                               | 270                                     | 5                 |
| 7       | 702        | 175                            | 58                             | 47                               | 280                                     | 5                 |
| 7       | 703        | 187                            | 62                             | 21                               | 270                                     | 5                 |
| 8       | 801        | 275                            | 92                             | 44                               | 411                                     | 8                 |
| 8       | 802        | 275                            | 92                             | 44                               | 411                                     | 8                 |
| 9       | 901        | 258                            | 86                             | 44                               | 388                                     | 8                 |
| 9       | 902        | 272                            | 91                             | 44                               | 407                                     | 8                 |
| 10      | 1001       | 266                            | 89                             | 43                               | 398                                     | 8                 |
| 10      | 1002       | 266                            | 89                             | 43                               | 398                                     | 8                 |
| 11      | 1101       | 255                            | 85                             | 42                               | 382                                     | 8                 |
| 11      | 1102       | 255                            | 85                             | 42                               | 382                                     | 8                 |
| 12      | 1201       | 466                            | 156                            | 80                               | 702                                     | 12                |
| 13      | 1301       | 424                            | 142                            | 76                               | 642                                     | 12                |
| 14 & 15 | 1401       | 340                            | 113                            | 224                              | 677                                     | 10                |
| 14 & 15 | 1402       | 340                            | 113                            | 224                              | 677                                     | 10                |