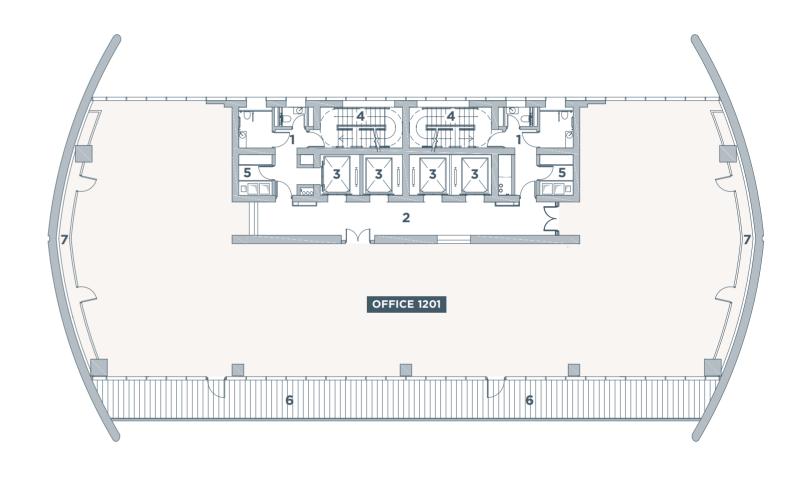

Levels 14 and 15 are expansive
Executive Office floors, comprising
soaring two storey workspaces
where the upper levels can become
comfortable meeting rooms and offices
for senior executives. These levels have
direct access to the unique landscaped
roof terrace on the 16th floor - and the
best views to be had in Limassol.

# **LEVEL TWO**

Exclusive access to the roof garden available from this floor.

- 1 Toilets
- 2 Elevator lobby
- 3 Elevator
- 4 Staircase
- 5 Services void
- 6 Balcony area
- **7** Storage

#### **KEY LIST**

- A Toilets
  B Elevator lobby
  C Elevator
  D Staircase
  E Electricity meter room

Store rooms

| LEVEL   | OFFICE NO. | OFFICE<br>SPACE M <sup>2</sup> | COMMON<br>AREAS M <sup>2</sup> | COVERED BALCONIES M <sup>2</sup> | TOTAL<br>COVERED<br>AREA M <sup>2</sup> | PARKING<br>SPACES |
|---------|------------|--------------------------------|--------------------------------|----------------------------------|-----------------------------------------|-------------------|
| 1       | 101        | 119                            | 40                             | 33                               | 192                                     | 3                 |
| 1       | 102        | 139                            | 46                             | 33                               | 218                                     | 4                 |
| 2       | 201        | 139                            | 46                             | 13                               | 198                                     | 4                 |
| 2       | 202        | 81                             | 27                             | 21                               | 129                                     | 2                 |
| 2       | 203        | 81                             | 27                             | 21                               | 129                                     | 2                 |
| 2       | 204        | 139                            | 46                             | 13                               | 198                                     | 4                 |
| 3       | 301        | 156                            | 52                             | 15                               | 223                                     | 5                 |
| 3       | 302        | 82                             | 27                             | 21                               | 130                                     | 2                 |
| 3       | 303        | 82                             | 27                             | 21                               | 130                                     | 2                 |
| 3       | 304        | 156                            | 52                             | 15                               | 223                                     | 5                 |
| 4       | 401        | 170                            | 57                             | 17                               | 244                                     | 5                 |
| 4       | 402        | 82                             | 27                             | 21                               | 130                                     | 2                 |
| 4       | 403        | 82                             | 27                             | 21                               | 130                                     | 2                 |
| 4       | 404        | 170                            | 57                             | 17                               | 244                                     | 5                 |
| 5       | 501        | 175                            | 59                             | 19                               | 253                                     | 5                 |
| 5       | 502        | 174                            | 58                             | 47                               | 279                                     | 5                 |
| 5       | 503        | 175                            | 59                             | 19                               | 253                                     | 5                 |
| 6       | 601        | 270                            | 90                             | 44                               | 404                                     | 7                 |
| 6       | 602        | 87                             | 29                             | 21                               | 137                                     | 3                 |
| 6       | 603        | 183                            | 61                             | 20                               | 264                                     | 5                 |
| 7       | 701        | 187                            | 62                             | 21                               | 270                                     | 5                 |
| 7       | 702        | 175                            | 58                             | 47                               | 280                                     | 5                 |
| 7       | 703        | 187                            | 62                             | 21                               | 270                                     | 5                 |
| 8       | 801        | 275                            | 92                             | 44                               | 411                                     | 8                 |
| 8       | 802        | 275                            | 92                             | 44                               | 411                                     | 8                 |
| 9       | 901        | 258                            | 86                             | 44                               | 388                                     | 8                 |
| 9       | 902        | 272                            | 91                             | 44                               | 407                                     | 8                 |
| 10      | 1001       | 266                            | 89                             | 43                               | 398                                     | 8                 |
| 10      | 1002       | 266                            | 89                             | 43                               | 398                                     | 8                 |
| 11      | 1101       | 255                            | 85                             | 42                               | 382                                     | 8                 |
| 11      | 1102       | 255                            | 85                             | 42                               | 382                                     | 8                 |
| 12      | 1201       | 466                            | 156                            | 80                               | 702                                     | 12                |
| 13      | 1301       | 424                            | 142                            | 76                               | 642                                     | 12                |
| 14 & 15 | 1401       | 340                            | 113                            | 224                              | 677                                     | 10                |
| 14 & 15 | 1402       | 340                            | 113                            | 224                              | 677                                     | 10                |