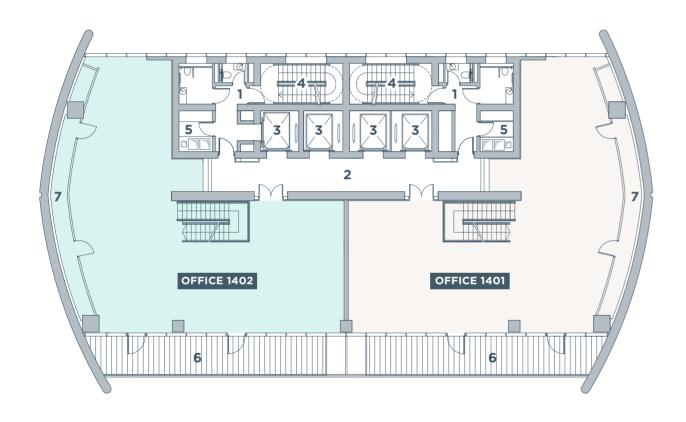

# EXECUTIVE OFFICES

# **LEVEL ONE**

| LEVEL   | OFFICE NO. | OFFICE<br>SPACE M <sup>2</sup> | COMMON<br>AREAS M <sup>2</sup> | COVERED BALCONIES M <sup>2</sup> | TOTAL<br>COVERED<br>AREA M <sup>2</sup> | PARKING<br>SPACES |
|---------|------------|--------------------------------|--------------------------------|----------------------------------|-----------------------------------------|-------------------|
| 1       | 101        | 119                            | 40                             | 33                               | 192                                     | 3                 |
| 1       | 102        | 139                            | 46                             | 33                               | 218                                     | 4                 |
| 2       | 201        | 139                            | 46                             | 13                               | 198                                     | 4                 |
| 2       | 202        | 81                             | 27                             | 21                               | 129                                     | 2                 |
| 2       | 203        | 81                             | 27                             | 21                               | 129                                     | 2                 |
| 2       | 204        | 139                            | 46                             | 13                               | 198                                     | 4                 |
| 3       | 301        | 156                            | 52                             | 15                               | 223                                     | 5                 |
| 3       | 302        | 82                             | 27                             | 21                               | 130                                     | 2                 |
| 3       | 303        | 82                             | 27                             | 21                               | 130                                     | 2                 |
| 3       | 304        | 156                            | 52                             | 15                               | 223                                     | 5                 |
| 4       | 401        | 170                            | 57                             | 17                               | 244                                     | 5                 |
| 4       | 402        | 82                             | 27                             | 21                               | 130                                     | 2                 |
| 4       | 403        | 82                             | 27                             | 21                               | 130                                     | 2                 |
| 4       | 404        | 170                            | 57                             | 17                               | 244                                     | 5                 |
| 5       | 501        | 175                            | 59                             | 19                               | 253                                     | 5                 |
| 5       | 502        | 174                            | 58                             | 47                               | 279                                     | 5                 |
| 5       | 503        | 175                            | 59                             | 19                               | 253                                     | 5                 |
| 6       | 601        | 270                            | 90                             | 44                               | 404                                     | 7                 |
| 6       | 602        | 87                             | 29                             | 21                               | 137                                     | 3                 |
| 6       | 603        | 183                            | 61                             | 20                               | 264                                     | 5                 |
| 7       | 701        | 187                            | 62                             | 21                               | 270                                     | 5                 |
| 7       | 702        | 175                            | 58                             | 47                               | 280                                     | 5                 |
| 7       | 703        | 187                            | 62                             | 21                               | 270                                     | 5                 |
| 8       | 801        | 275                            | 92                             | 44                               | 411                                     | 8                 |
| 8       | 802        | 275                            | 92                             | 44                               | 411                                     | 8                 |
| 9       | 901        | 258                            | 86                             | 44                               | 388                                     | 8                 |
| 9       | 902        | 272                            | 91                             | 44                               | 407                                     | 8                 |
| 10      | 1001       | 266                            | 89                             | 43                               | 398                                     | 8                 |
| 10      | 1002       | 266                            | 89                             | 43                               | 398                                     | 8                 |
| 11      | 1101       | 255                            | 85                             | 42                               | 382                                     | 8                 |
| 11      | 1102       | 255                            | 85                             | 42                               | 382                                     | 8                 |
| 12      | 1201       | 466                            | 156                            | 80                               | 702                                     | 12                |
| 13      | 1301       | 424                            | 142                            | 76                               | 642                                     | 12                |
| 14 & 15 | 1401       | 340                            | 113                            | 224                              | 677                                     | 10                |
| 14 & 15 | 1402       | 340                            | 113                            | 224                              | 677                                     | 10                |