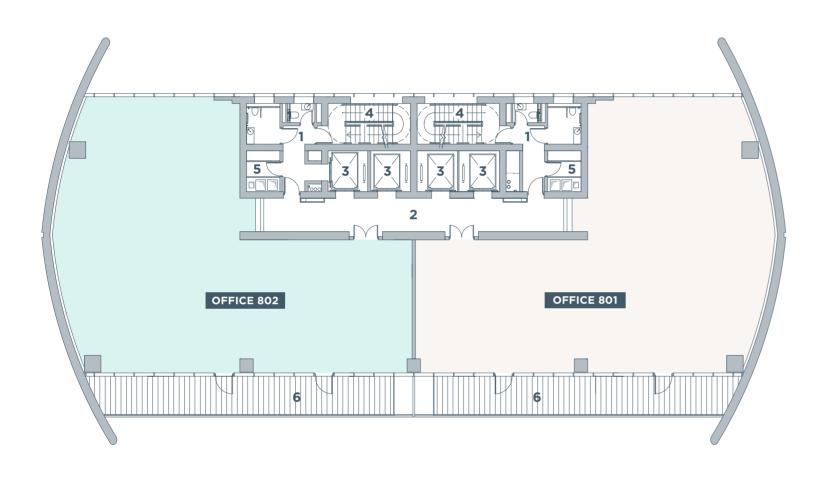

# **GROUND FLOOR**

- 1 Toilets2 Elevator lobby3 Elevator4 Staircase5 Lobby6 Void

Layout is identical on these levels.

- 1 Toilets
- 2 Elevator lobby
- **3** Elevator
- 4 Staircase
- 5 Services void
- 6 Balcony area
- 7 Plant room

#### **KEY LIST**

- 1 Toilets
- 2 Elevator lobby
- 3 Elevator4 Staircase

- 5 Services void6 Balcony area

| LEVEL   | OFFICE NO. | OFFICE<br>SPACE M <sup>2</sup> | COMMON<br>AREAS M <sup>2</sup> | COVERED BALCONIES M <sup>2</sup> | TOTAL<br>COVERED<br>AREA M <sup>2</sup> | PARKING<br>SPACES |
|---------|------------|--------------------------------|--------------------------------|----------------------------------|-----------------------------------------|-------------------|
| 1       | 101        | 119                            | 40                             | 33                               | 192                                     | 3                 |
| 1       | 102        | 139                            | 46                             | 33                               | 218                                     | 4                 |
| 2       | 201        | 139                            | 46                             | 13                               | 198                                     | 4                 |
| 2       | 202        | 81                             | 27                             | 21                               | 129                                     | 2                 |
| 2       | 203        | 81                             | 27                             | 21                               | 129                                     | 2                 |
| 2       | 204        | 139                            | 46                             | 13                               | 198                                     | 4                 |
| 3       | 301        | 156                            | 52                             | 15                               | 223                                     | 5                 |
| 3       | 302        | 82                             | 27                             | 21                               | 130                                     | 2                 |
| 3       | 303        | 82                             | 27                             | 21                               | 130                                     | 2                 |
| 3       | 304        | 156                            | 52                             | 15                               | 223                                     | 5                 |
| 4       | 401        | 170                            | 57                             | 17                               | 244                                     | 5                 |
| 4       | 402        | 82                             | 27                             | 21                               | 130                                     | 2                 |
| 4       | 403        | 82                             | 27                             | 21                               | 130                                     | 2                 |
| 4       | 404        | 170                            | 57                             | 17                               | 244                                     | 5                 |
| 5       | 501        | 175                            | 59                             | 19                               | 253                                     | 5                 |
| 5       | 502        | 174                            | 58                             | 47                               | 279                                     | 5                 |
| 5       | 503        | 175                            | 59                             | 19                               | 253                                     | 5                 |
| 6       | 601        | 270                            | 90                             | 44                               | 404                                     | 7                 |
| 6       | 602        | 87                             | 29                             | 21                               | 137                                     | 3                 |
| 6       | 603        | 183                            | 61                             | 20                               | 264                                     | 5                 |
| 7       | 701        | 187                            | 62                             | 21                               | 270                                     | 5                 |
| 7       | 702        | 175                            | 58                             | 47                               | 280                                     | 5                 |
| 7       | 703        | 187                            | 62                             | 21                               | 270                                     | 5                 |
| 8       | 801        | 275                            | 92                             | 44                               | 411                                     | 8                 |
| 8       | 802        | 275                            | 92                             | 44                               | 411                                     | 8                 |
| 9       | 901        | 258                            | 86                             | 44                               | 388                                     | 8                 |
| 9       | 902        | 272                            | 91                             | 44                               | 407                                     | 8                 |
| 10      | 1001       | 266                            | 89                             | 43                               | 398                                     | 8                 |
| 10      | 1002       | 266                            | 89                             | 43                               | 398                                     | 8                 |
| 11      | 1101       | 255                            | 85                             | 42                               | 382                                     | 8                 |
| 11      | 1102       | 255                            | 85                             | 42                               | 382                                     | 8                 |
| 12      | 1201       | 466                            | 156                            | 80                               | 702                                     | 12                |
| 13      | 1301       | 424                            | 142                            | 76                               | 642                                     | 12                |
| 14 & 15 | 1401       | 340                            | 113                            | 224                              | 677                                     | 10                |
| 14 & 15 | 1402       | 340                            | 113                            | 224                              | 677                                     | 10                |