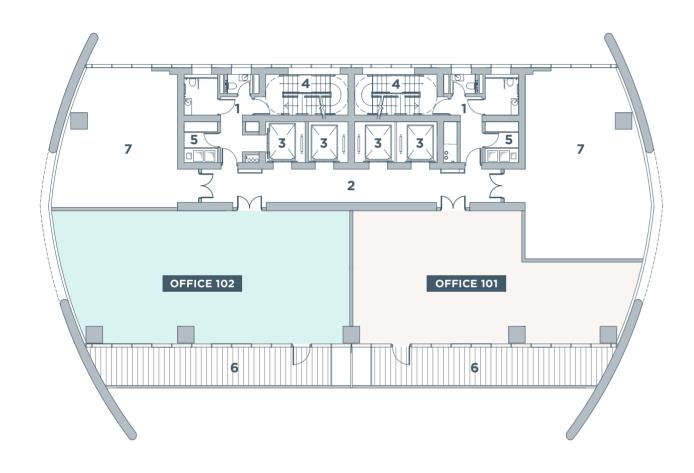

# FLOOR PLANS

# **GROUND FLOOR**

- 1 Toilets2 Elevator lobby3 Elevator4 Staircase5 Lobby6 Void

Layout is identical on these levels.

- 1 Toilets
- 2 Elevator lobby
- **3** Elevator
- 4 Staircase
- 5 Services void
- 6 Balcony area
- 7 Plant room

| LEVEL   | OFFICE NO. | OFFICE<br>SPACE M <sup>2</sup> | COMMON<br>AREAS M <sup>2</sup> | COVERED BALCONIES M <sup>2</sup> | TOTAL<br>COVERED<br>AREA M <sup>2</sup> | PARKING<br>SPACES |
|---------|------------|--------------------------------|--------------------------------|----------------------------------|-----------------------------------------|-------------------|
| 1       | 101        | 119                            | 40                             | 33                               | 192                                     | 3                 |
| 1       | 102        | 139                            | 46                             | 33                               | 218                                     | 4                 |
| 2       | 201        | 139                            | 46                             | 13                               | 198                                     | 4                 |
| 2       | 202        | 81                             | 27                             | 21                               | 129                                     | 2                 |
| 2       | 203        | 81                             | 27                             | 21                               | 129                                     | 2                 |
| 2       | 204        | 139                            | 46                             | 13                               | 198                                     | 4                 |
| 3       | 301        | 156                            | 52                             | 15                               | 223                                     | 5                 |
| 3       | 302        | 82                             | 27                             | 21                               | 130                                     | 2                 |
| 3       | 303        | 82                             | 27                             | 21                               | 130                                     | 2                 |
| 3       | 304        | 156                            | 52                             | 15                               | 223                                     | 5                 |
| 4       | 401        | 170                            | 57                             | 17                               | 244                                     | 5                 |
| 4       | 402        | 82                             | 27                             | 21                               | 130                                     | 2                 |
| 4       | 403        | 82                             | 27                             | 21                               | 130                                     | 2                 |
| 4       | 404        | 170                            | 57                             | 17                               | 244                                     | 5                 |
| 5       | 501        | 175                            | 59                             | 19                               | 253                                     | 5                 |
| 5       | 502        | 174                            | 58                             | 47                               | 279                                     | 5                 |
| 5       | 503        | 175                            | 59                             | 19                               | 253                                     | 5                 |
| 6       | 601        | 270                            | 90                             | 44                               | 404                                     | 7                 |
| 6       | 602        | 87                             | 29                             | 21                               | 137                                     | 3                 |
| 6       | 603        | 183                            | 61                             | 20                               | 264                                     | 5                 |
| 7       | 701        | 187                            | 62                             | 21                               | 270                                     | 5                 |
| 7       | 702        | 175                            | 58                             | 47                               | 280                                     | 5                 |
| 7       | 703        | 187                            | 62                             | 21                               | 270                                     | 5                 |
| 8       | 801        | 275                            | 92                             | 44                               | 411                                     | 8                 |
| 8       | 802        | 275                            | 92                             | 44                               | 411                                     | 8                 |
| 9       | 901        | 258                            | 86                             | 44                               | 388                                     | 8                 |
| 9       | 902        | 272                            | 91                             | 44                               | 407                                     | 8                 |
| 10      | 1001       | 266                            | 89                             | 43                               | 398                                     | 8                 |
| 10      | 1002       | 266                            | 89                             | 43                               | 398                                     | 8                 |
| 11      | 1101       | 255                            | 85                             | 42                               | 382                                     | 8                 |
| 11      | 1102       | 255                            | 85                             | 42                               | 382                                     | 8                 |
| 12      | 1201       | 466                            | 156                            | 80                               | 702                                     | 12                |
| 13      | 1301       | 424                            | 142                            | 76                               | 642                                     | 12                |
| 14 & 15 | 1401       | 340                            | 113                            | 224                              | 677                                     | 10                |
| 14 & 15 | 1402       | 340                            | 113                            | 224                              | 677                                     | 10                |