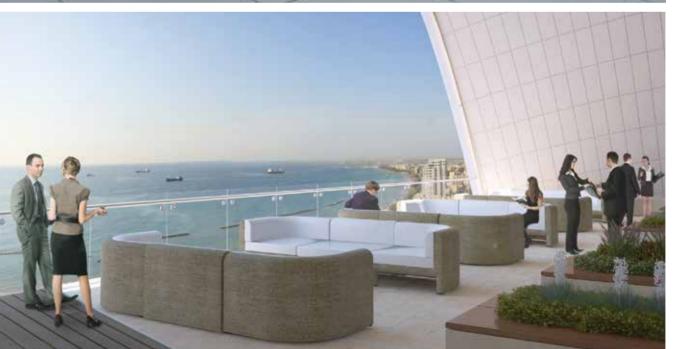

Levels 14 and 15 are expansive
Executive Office floors, comprising
soaring two storey workspaces
where the upper levels can become
comfortable meeting rooms and offices
for senior executives. These levels have
direct access to the unique landscaped
roof terrace on the 16th floor - and the
best views to be had in Limassol.

#### 9. Roof Garden

The executive offices on levels 14 and 15 have exclusive access to a roof terrace with green areas.