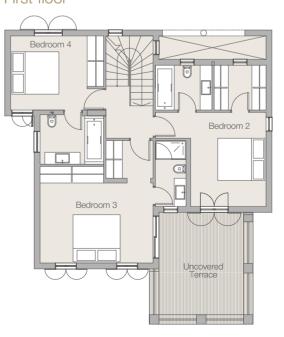

# Erato

Peninsula Villa plots 12 13

Four bedroom villa with swimming pool and direct access to the beach.

Distinguished by stylish columns and pillars, the Erato range combines elegance with intuitive comfort. Spacious rooms draw in natural light and open out to widescreen panoramas, crowned by the 180-degree sea view from the first-floor terrace. On the ground floor, a loggia and terrace provide a gentle transition to the garden and the beach beyond.

#### Ground floor

Plot 12

First floor