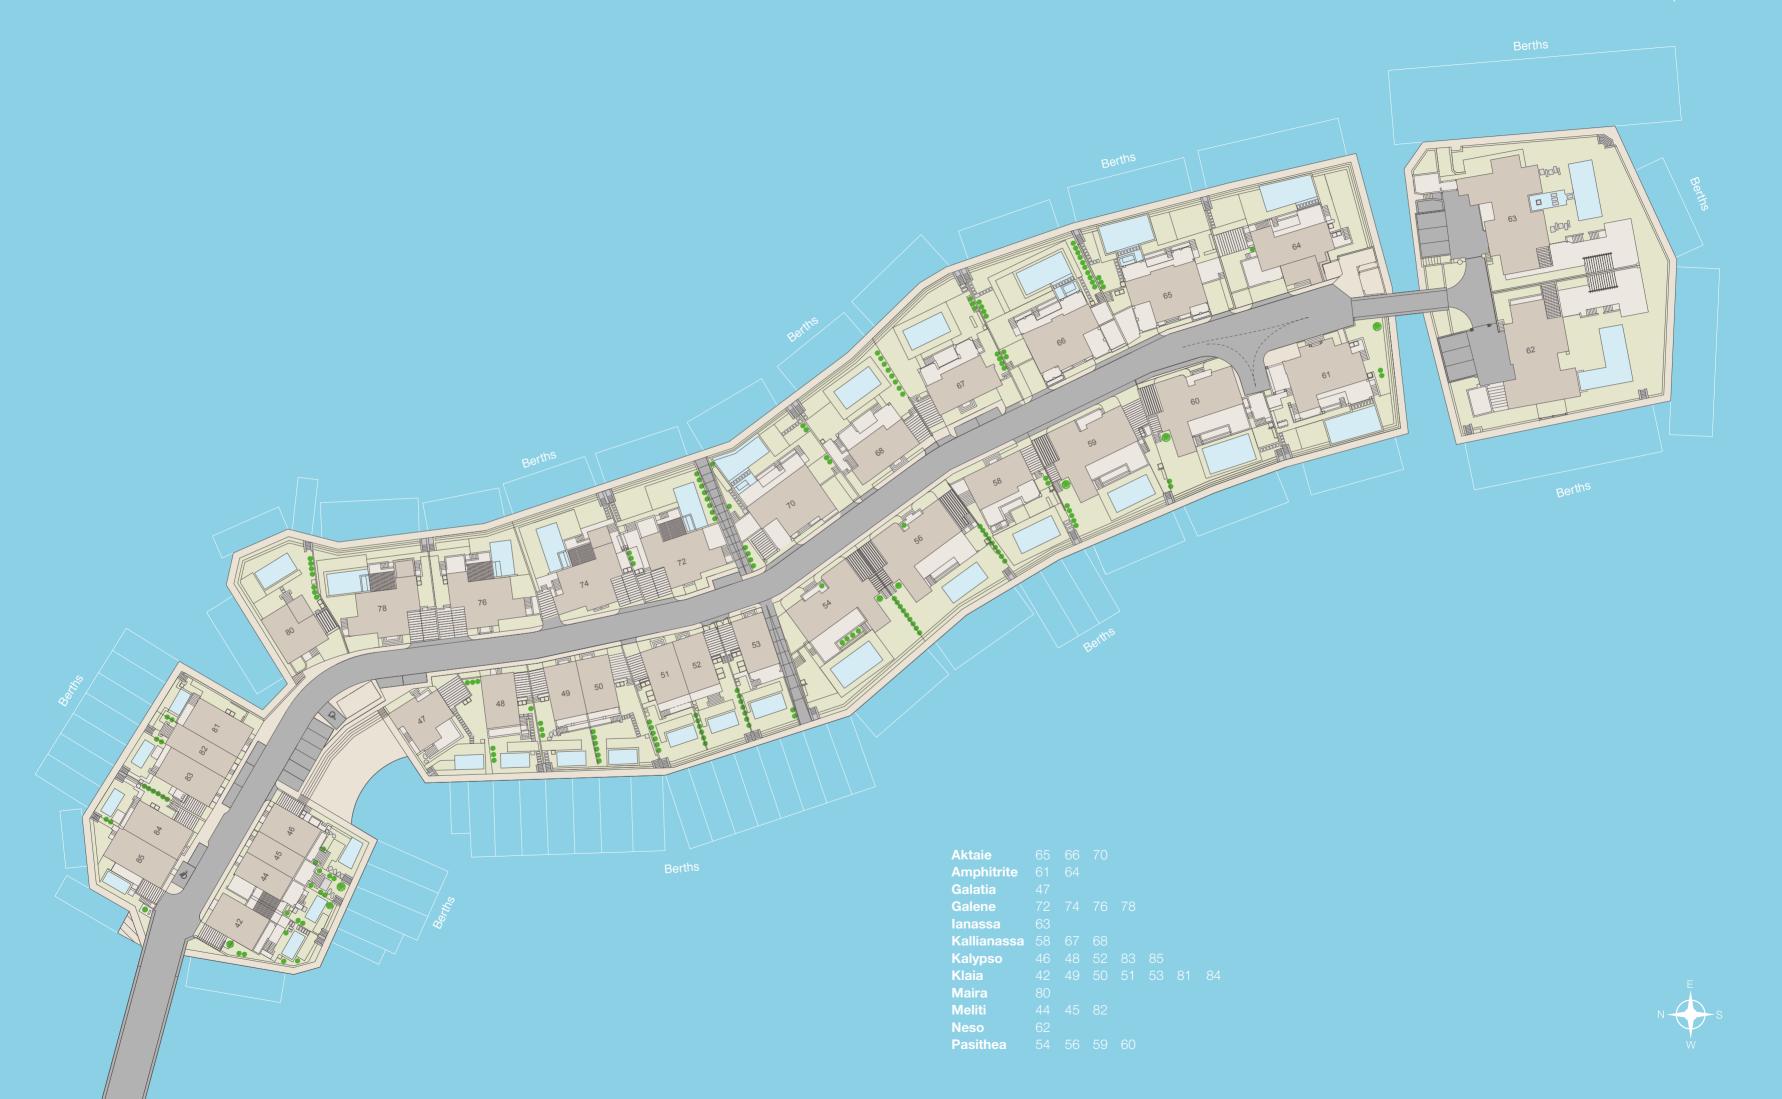

## Aktaie

Island Villa plots 65 66 70

Four bedroom villa with private berth, swimming pool and jacuzzi.

High ceilings, classical pillars and traditional detailing are the signatures of this luxurious waterside home. A luminous, whitewashed villa, its grand rooms are wonderful spaces for entertaining or relaxing. Large windows flood the interior with natural light and offer outstanding views across the gardens to the Mediterranean.

# **Amphitrite**

Island Villa plots 61 64

Four bedroom villa with private berth, swimming pool and jacuzzi.

The whitewashed walls and ochre stone detailing of the balconies and mouldings conjure a feel of the architecture of Greek temples. Set within imaginatively landscaped gardens with a swimming pool with direct access to the private berth, the villa seamlessly blends outside and interior spaces to create a comfortable and private family home.

# Galene

Island Villa plots 72 74 76 78

Four bedroom villa with private berth, swimming pool and jacuzzi.

Crafted in natural stone and wood and capped by terracotta roof tiles, Galene villas are an echo of classic Cypriot village houses in the heart of the Marina. The flower-draped pergola on the roof terrace and the graceful loggia are private yet social spaces with outstanding vistas of the swimming pool, the sea and the sky.

# Kallianassa

Island Villa plots 58 67 68

Three bedroom villa with private berth, swimming pool and jacuzzi.

The Kallianassa villas are inspired by Cypriot style, with painted entrance doors and arched loggias offering shaded spaces leading to the swimming pool. Inside, the spacious rooms are light-filled and open onto views of the private berths and the Mediterranean beyond.

# Maira

Island Villa plot 80

Four bedroom villa with swimming pool and three private berths.

Crafted with natural materials of stone and wood, this spacious Mediterranean-style villa offers unobstructed views of the Marina and promenade, a swimming pool within a beautifully-landscaped private garden and three private berths.

# Pasithea

Island Villa plots 54 56 59 60

Four bedroom villa with private berth, swimming pool and jacuzzi.

The classical tone is set at the framed entrance to the villa and echoed throughout in details such as the finely turned balustrades and the exterior architectural moulding. Generous, light spaces across three floors are perfect for relaxed family life and lead out to the swimming pool, garden and the private berth. The large roof terrace offers unobstructed views in every direction.

# lanassa Villa

Island Villa inlot 6

Four bedroom villa on a private island with two alongside superyacht berths (20m and 60m) – 1291sqm of land with 1284sqm of water.

Connected to the mainland by a private bridge and approached through an imposing entranceway, this Island villa provides exclusivity and privacy in the heart of the Marina. A glistening white palace, the lanassa Villa features high ceilings and light-filled spaces. Exquisite detailing features throughout, from the fine mouldings and ochre stonework to elegant pillars and traditional ironwork. Picture windows bring in the unparalleled sea views, with the roof terrace offering views across the extensive grounds and swimming pool to the private berths and the sparkling Mediterranean.

# Neso Villa

Island Villa plot 62

Four bedroom villa on a private island with two alongside superyacht berths (35m and 40m) – 1220sqm of land with 798sqm of water.

Situated on its own island and accessed by a private bridge, the stunning Neso Villa represents the pinnacle of waterside living. A statement building in scale and finish, this grand home reflects the vernacular style and showcases the finest in local craftsmanship, from the abundance of natural stone and the authentic ironwork to the rooftop pergola. Spacious rooms flow effortlessly across three levels while graceful arched loggias connect the house to the extensive landscaped grounds, offering 360-degree views of the sea and a swimming pool.