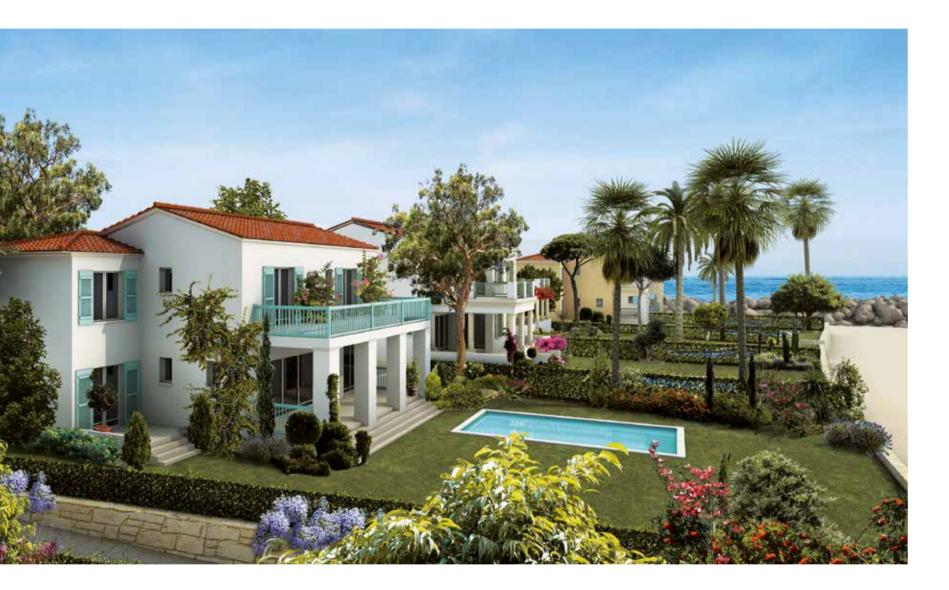

# **Amphitrite**

Island Villa plots 61 64

Four bedroom villa with private berth, swimming pool and jacuzzi.

The whitewashed walls and ochre stone detailing of the balconies and mouldings conjure a feel of the architecture of Greek temples. Set within imaginatively landscaped gardens with a swimming pool with direct access to the private berth, the villa seamlessly blends outside and interior spaces to create a comfortable and private family home.

# Pasithea

Island Villa plots 54 56 59 60

Four bedroom villa with private berth, swimming pool and jacuzzi.

The classical tone is set at the framed entrance to the villa and echoed throughout in details such as the finely turned balustrades and the exterior architectural moulding. Generous, light spaces across three floors are perfect for relaxed family life and lead out to the swimming pool, garden and the private berth. The large roof terrace offers unobstructed views in every direction.