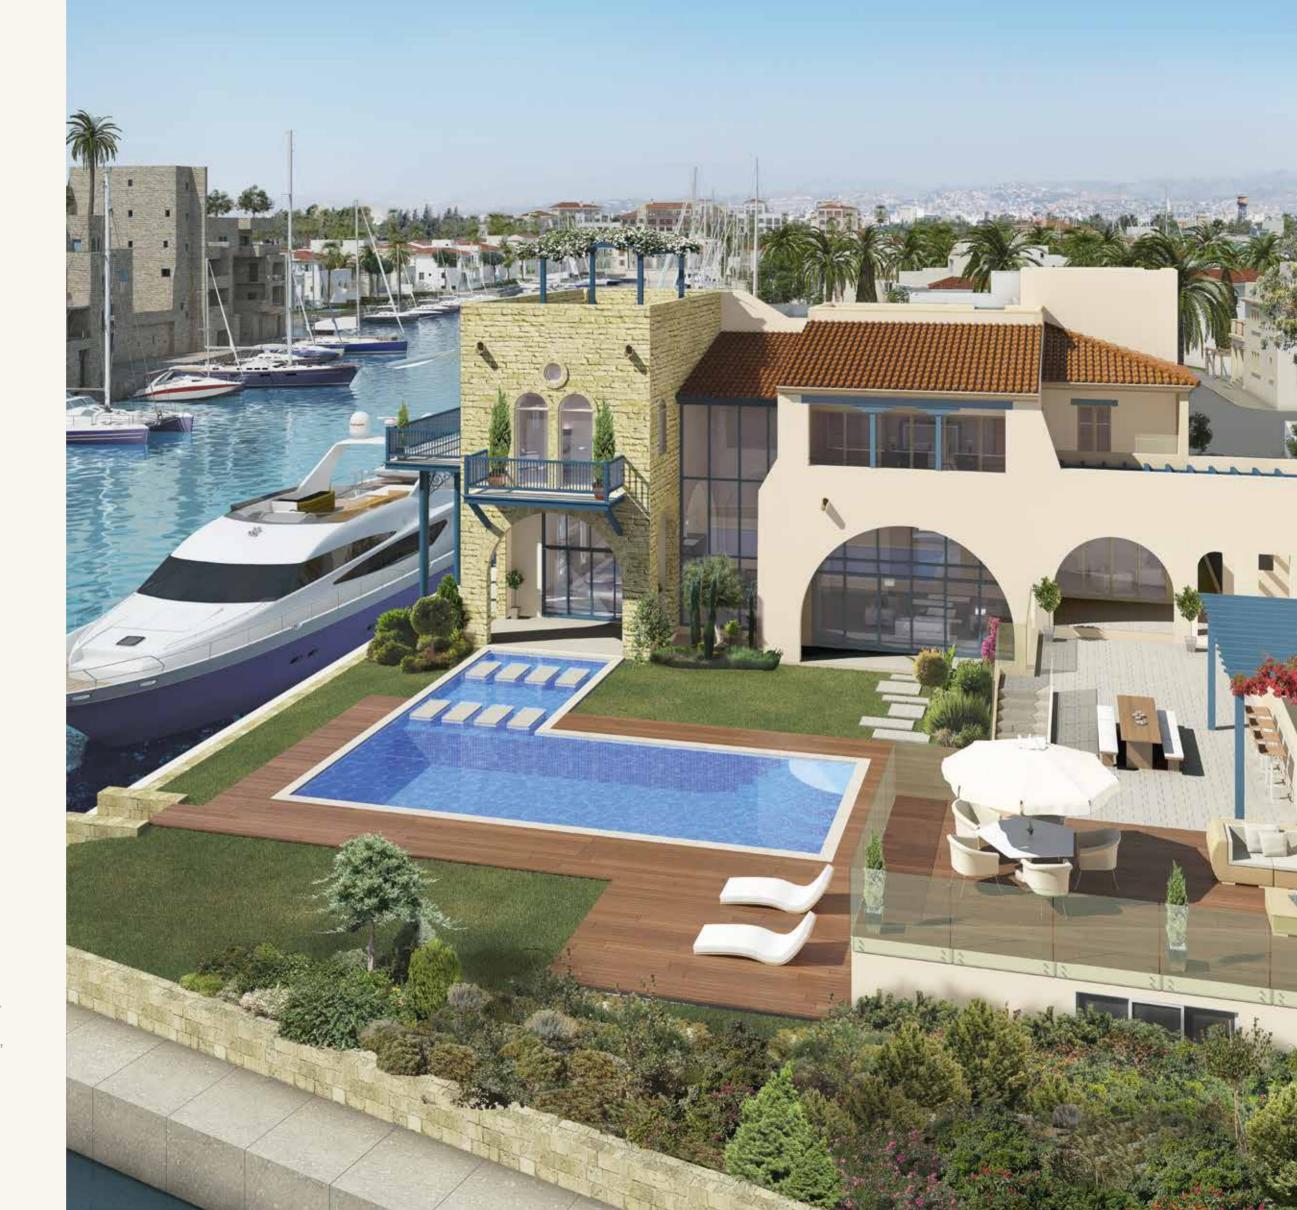

# lanassa Villa

Island Villa inlot 6

Four bedroom villa on a private island with two alongside superyacht berths (20m and 60m) – 1291sqm of land with 1284sqm of water.

Connected to the mainland by a private bridge and approached through an imposing entranceway, this Island villa provides exclusivity and privacy in the heart of the Marina. A glistening white palace, the lanassa Villa features high ceilings and light-filled spaces. Exquisite detailing features throughout, from the fine mouldings and ochre stonework to elegant pillars and traditional ironwork. Picture windows bring in the unparalleled sea views, with the roof terrace offering views across the extensive grounds and swimming pool to the private berths and the sparkling Mediterranean.