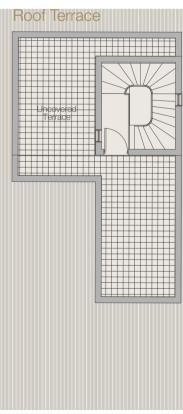

th swimming pool and direct access to the beach.

Clean lines epitomise the classic style of the lone range. The heart of the design is a spacious living room that opens out into the garden – with the swimming pool just a few steps away. The terrace leading from the master bedroom offers sunset intimacy, while the veranda beneath provides all the space and comfort for family life.



#### Ground floor









# Kalypso

Peninsula Villa plots 16 19 21 23 27 34 41 Island Villa plots 46 48 52 83 85

Three bedroom villa with swimming pool and private berth(s).

The Kalypso range draws on local architectural styles to achieve its elemental impact. The outdoor magic of Mediterranean life is reflected in a variety of exterior features, including the roof terrace and flowered pergola.













Peninsula & Island Villas 19

# Klaia

Peninsula Villa plots 17 18 20 22 24 25 26 35 Island Villa plots 42 49 50 51 53 81 84

Three bedroom villa with swimming pool and private berth(s).

Wide arches and airy loggias characterise the classic design of the Klaia range. Personalised with private balconies and covered entrances, the villa also features spacious terraces and benefits from a variety of beautifully hand-crafted details.





First floor



Lower ground floor



# Meliti

Peninsula Villa plots 28 29 31 32 33 36 37 39 40 Island Villa plots 44 45 82

Two bedroom villa with private berth(s).

With split levels and diverse spaces, the Meliti range captures the charm and variety of Mediterranean life. Street views, covered terraces and abundantly flowered roof gardens create a feeli