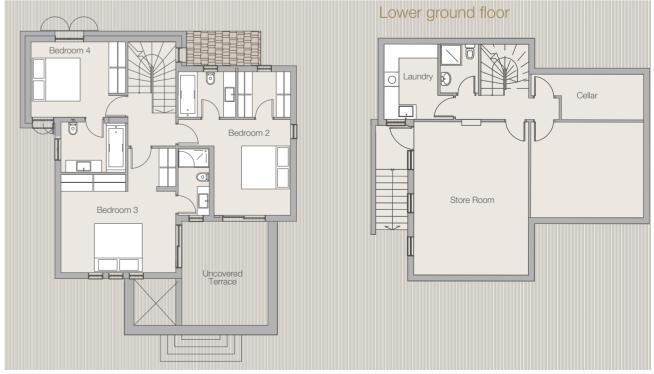

# Erato

Peninsula Villa plots 12 13

Four bedroom villa with swimming pool and direct access to the beach.

Distinguished by stylish columns and pillars, the Erato range combines elegance with intuitive comfort. Spacious rooms draw in natural light and open out to widescreen panoramas, crowned by the 180-degree sea view from the first-floor terrace. On the ground floor, a loggia and terrace provide a gentle transition to the garden and the beach beyond.

#### Lower ground floor