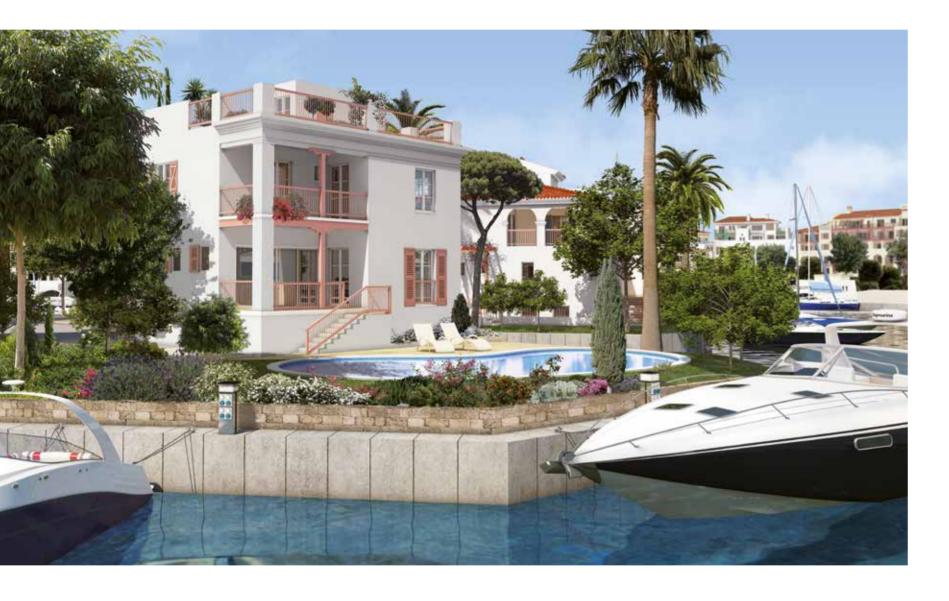

# Maira

Island Villa plot 80

Four bedroom villa with swimming pool and three private berths.

Crafted with natural materials of stone and wood, this spacious Mediterranean-style villa offers unobstructed views of the Marina and promenade, a swimming pool within a beautifully-landscaped private garden and three private berths.