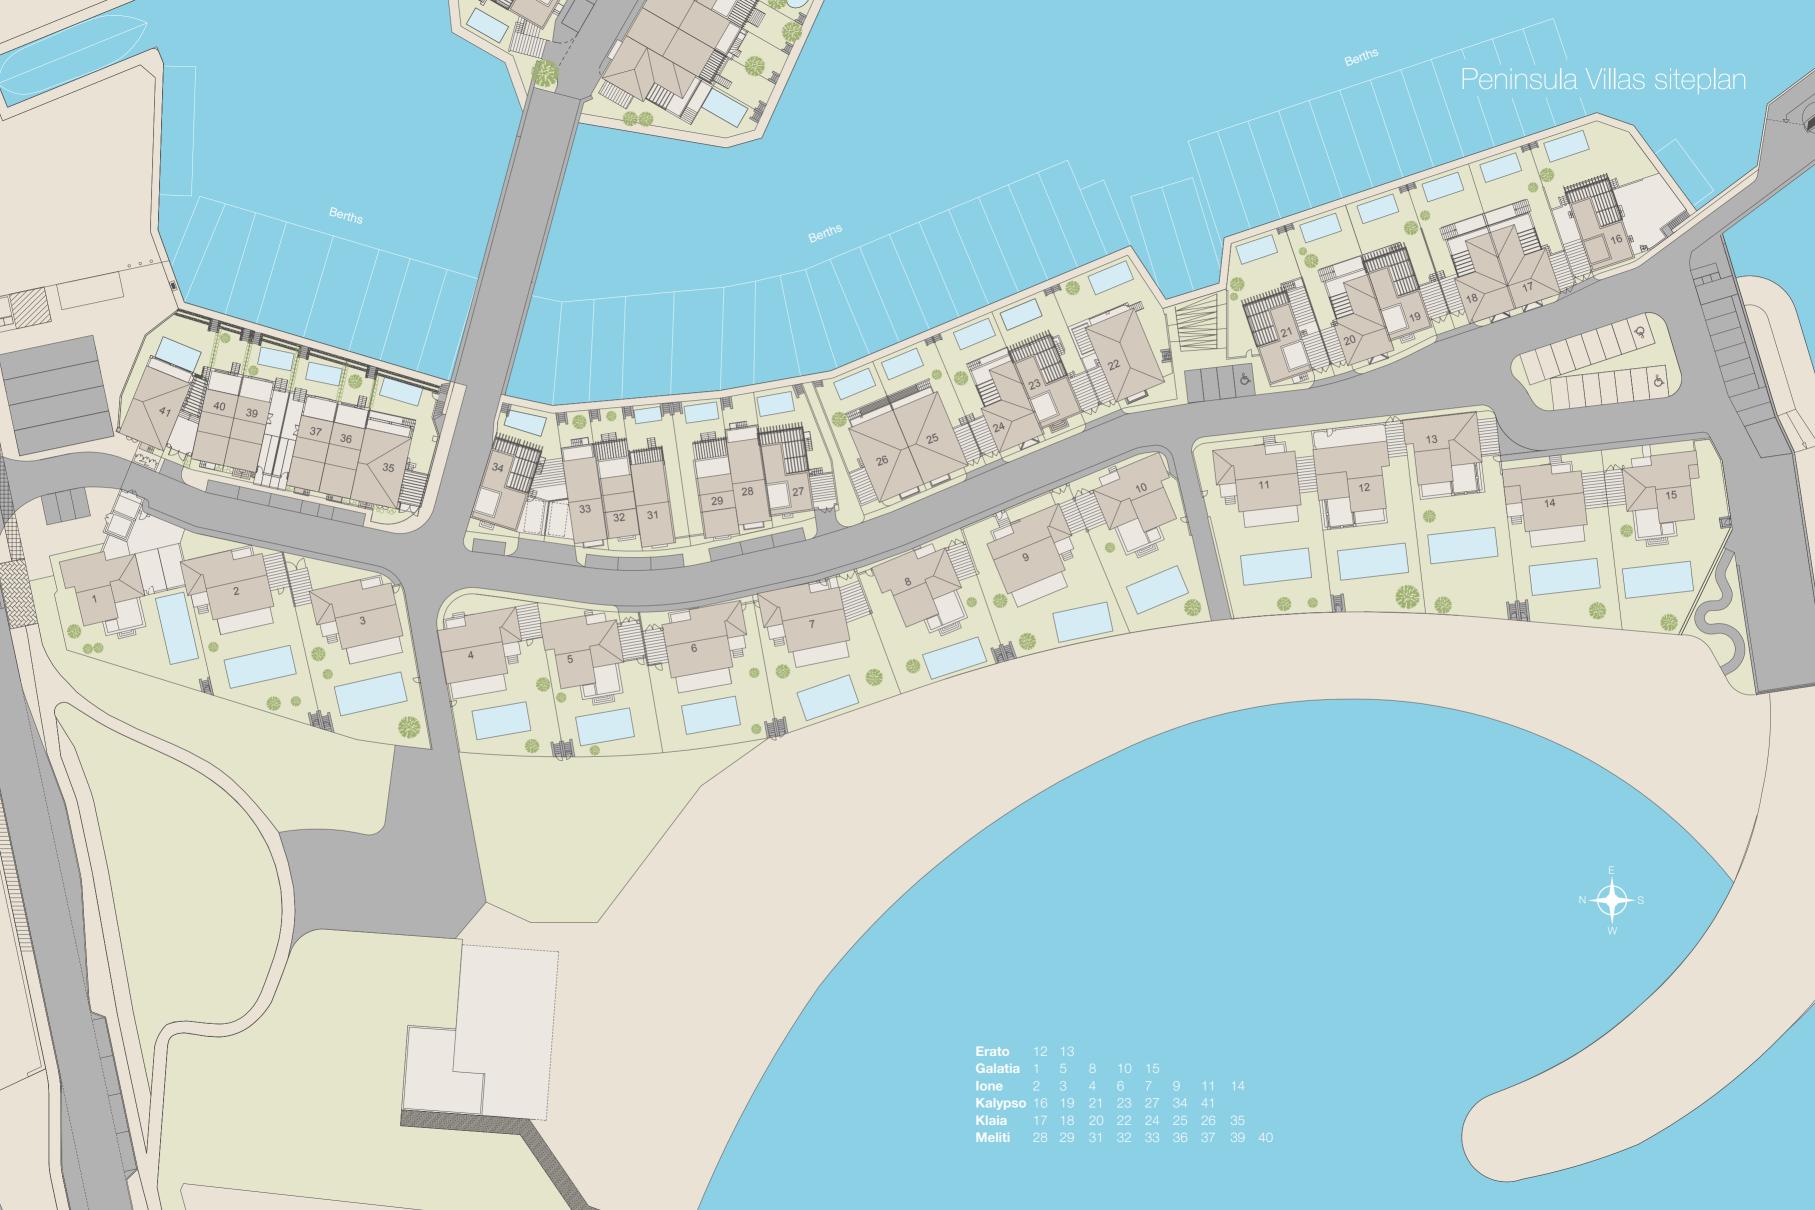

# Erato

Peninsula Villa plots 12 13

Four bedroom villa with swimming pool and direct access to the beach.

Distinguished by stylish columns and pillars, the Erato range combines elegance with intuitive comfort. Spacious rooms draw in natural light and open out to widescreen panoramas, crowned by the 180-degree sea view from the first-floor terrace. On the ground floor, a loggia and terrace provide a gentle transition to the garden and the beach beyond.

# Galatia

Peninsula Villa plots 1 5 8 10 15 Island Villa plot 47 (featuring two private berths)

Four bedroom villa with swimming pool and direct access to the beach.

Traditional craftsmanship blended with contemporary design gives the Galatia range its distinctive character. Graceful arches and natural stone authentically echo the past, while the open spaces, natural ambience and panoramic views look directly to the future.

## Ione

Peninsula Villa plots 2 3 4 6 7 9 11 14

Four bedroom villa with swimming pool and direct access to the beach.

Clean lines epitomise the classic style of the lone range. The heart of the design is a spacious living room that opens out into the garden – with the swimming pool just a few steps away. The terrace leading from the master bedroom offers sunset intimacy, while the veranda beneath provides all the space and comfort for family life.

# Kalypso

Peninsula Villa plots 16 19 21 23 27 34 41 Island Villa plots 46 48 52 83 85

Three bedroom villa with swimming pool and private berth(s).

The Kalypso range draws on local architectural styles to achieve its elemental impact. The outdoor magic of Mediterranean life is reflected in a variety of exterior features, including the roof terrace and flowered pergola.

# Klaia

Peninsula Villa plots 17 18 20 22 24 25 26 35 Island Villa plots 42 49 50 51 53 81 84

Three bedroom villa with swimming pool and private berth(s).

Wide arches and airy loggias characterise the classic design of the Klaia range. Personalised with private balconies and covered entrances, the villa also features spacious terraces and benefits from a variety of beautifully hand-crafted details.

# Meliti

Peninsula Villa plots 28 29 31 32 33 36 37 39 40 Island Villa plots 44 45 82

Two bedroom villa with private berth(s).

With split levels and diverse spaces, the Meliti range captures the charm and variety of Mediterranean life. Street views, covered terraces and abundantly flowered roof gardens create a feeling of intimacy, while views across the Marina, spacious loggias and light-filled interiors form an expansive contrast.