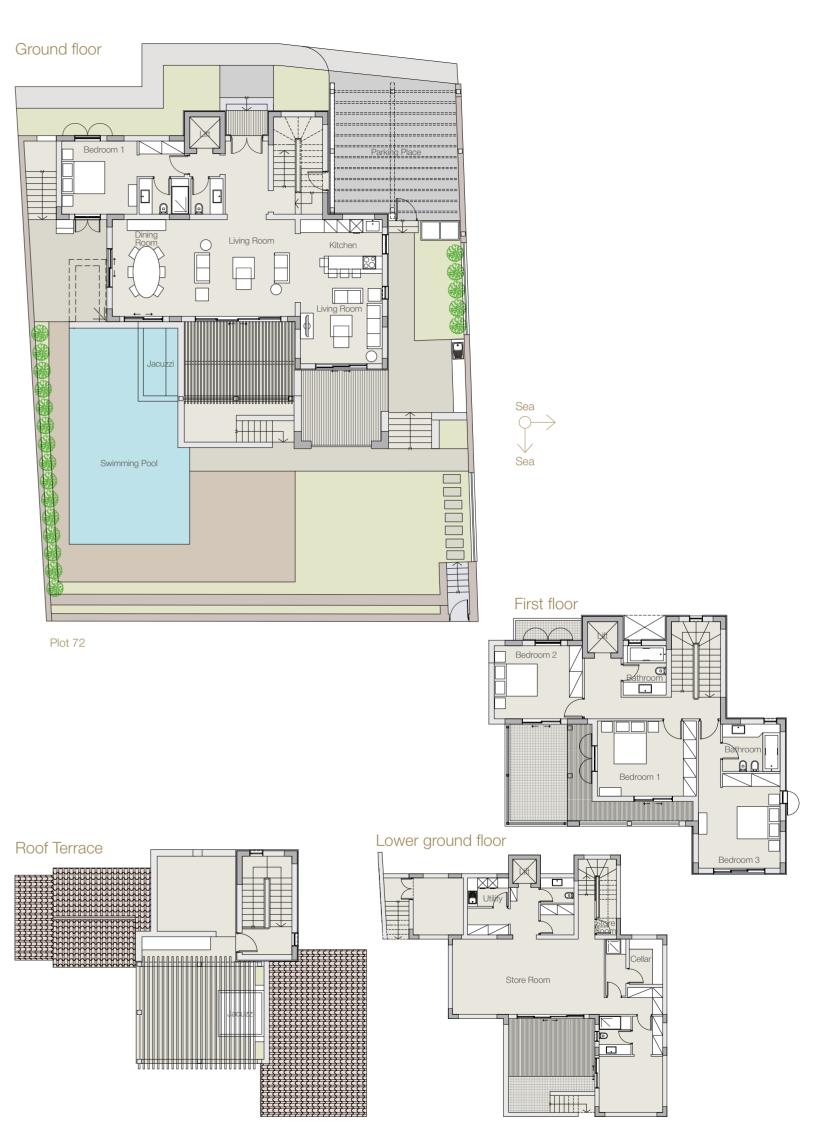

# Galene

Island Villa plots 72 74 76 78

Four bedroom villa with private berth, swimming pool and jacuzzi.

Crafted in natural stone and wood and capped by terracotta roof tiles, Galene villas are an echo of classic Cypriot village houses in the heart of the Marina. The flower-draped pergola on the roof terrace and the graceful loggia are private yet social spaces with outstanding vistas of the swimming pool, the sea and the sky.