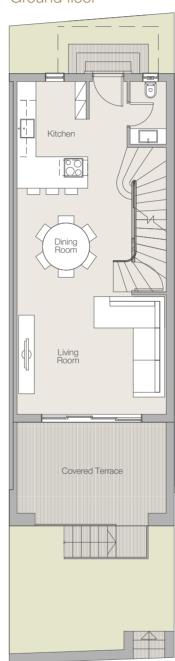

villa with swimming pool and private berth(s).

Wide arches and airy loggias characterise the classic design of the Klaia range. Personalised with private balconies and covered entrances, the villa also features spacious terraces and benefits from a variety of beautifully hand-crafted details.





First floor



Lower ground floor



# Meliti

Peninsula Villa plots 28 29 31 32 33 36 37 39 40 Island Villa plots 44 45 82

Two bedroom villa with private berth(s).

With split levels and diverse spaces, the Meliti range captures the charm and variety of Mediterranean life. Street views, covered terraces and abundantly flowered roof gardens create a feeling of intimacy, while views across the Marina, spacious loggias and light-filled interiors form an expansive contrast.



#### Ground floor



#### First floor



#### Roof Terrace



Plots 28, 32, 36, 39, 82 have sundecks



Plot 39



## Aktaie

Island Villa plots 65 66 70

Four bedroom villa with private berth, swimming pool and jacuzzi.

High ceilings, classical pillars and traditional detailing are the signatures of this luxurious waterside home. A luminous, whitewashed villa, its grand rooms are wonderful spaces for entertaining or relaxing. Large windows flood the interior with natural light and offer outstanding views across the gardens to the Mediterranean.



#### Ground floor





#### First floor



#### Lower ground floor



#### Roof terrace



# **Amphitrite**

Island Villa plots 61 64

Four bedroom villa with private berth, swimming pool and jacuzzi.

The whitewashed walls and ochre stone detailing of the balcon