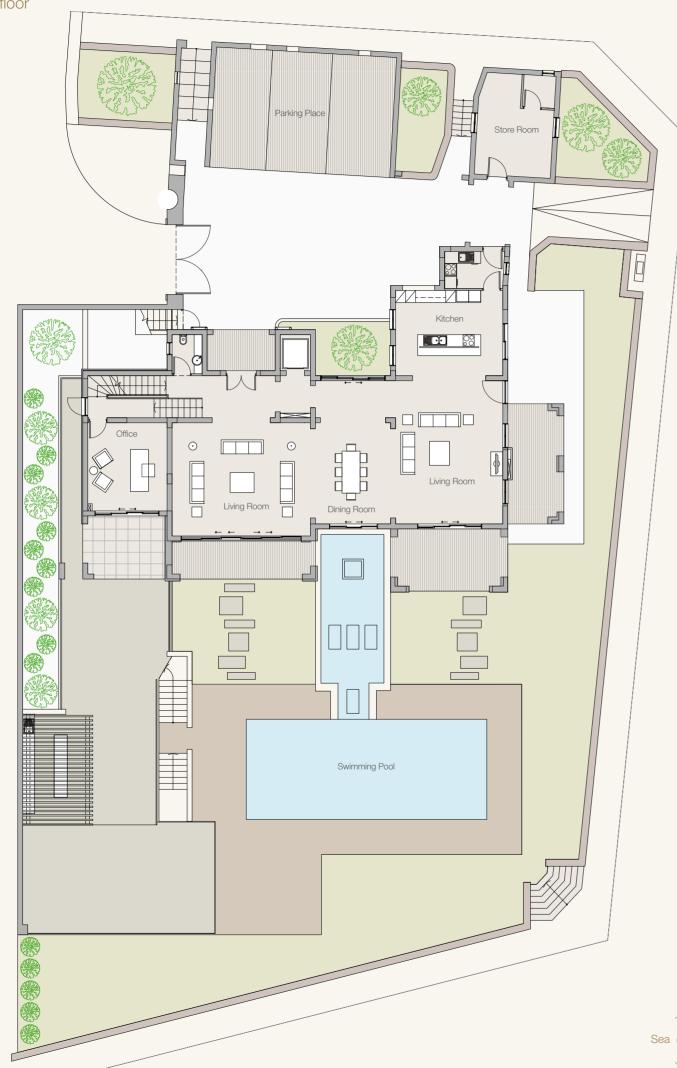

# Galatia

Peninsula Villa plots 1 5 8 10 15 Island Villa plot 47 (featuring two private berths)

Four bedroom villa with swimming pool and direct access to the beach.

Traditional craftsmanship blended with contemporary design gives the Galatia range its distinctive character. Graceful arches and natural stone authentically echo the past, while the open spaces, natural ambience and panoramic views look directly to the future.

### Ground floor

#### First floor