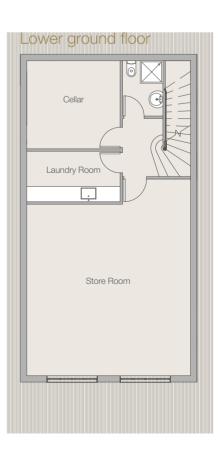

with swimming pool and direct access to the beach.

Clean lines epitomise the classic style of the lone range. The heart of the design is a spacious living room that opens out into the garden – with the swimming pool just a few steps away. The terrace leading from the master bedroom offers sunset intimacy, while the veranda beneath provides all the space and comfort for family life.



#### Ground floor









# Kalypso

Peninsula Villa plots 16 19 21 23 27 34 41 Island Villa plots 46 48 52 83 85

Three bedroom villa with swimming pool and private berth(s).

The Kalypso range draws on local architectural styles to achieve its elemental impact. The outdoor magic of Mediterranean life is reflected in a variety of exterior features, including the roof terrace and flowered pergola.













Peninsula & Island Villas 19

# Klaia

Peninsula Villa plots 17 18 20 22 24 25 26 35 Island Villa plots 42 49 50 51 53 81 84

Three bedroom villa with swimming pool and private berth(s).

Wide arches and airy loggias characterise the classic design of the Klaia range. Personalised with private balconies and covered entrances, the villa also features spacious terraces and benefits from a variety of beautifully hand-crafted details.





First floor



Lower ground floor



# Meliti

Peninsula Villa plots 28 29 31 32 33 36 37 39 40 Island Villa plots 44 45 82

Two bedroom villa with private berth(s).

With split levels and diverse spaces, the Meliti range captures the charm and variety of Mediterranean life. Street views, covered terraces and abundantly flowered roof gardens create a fee