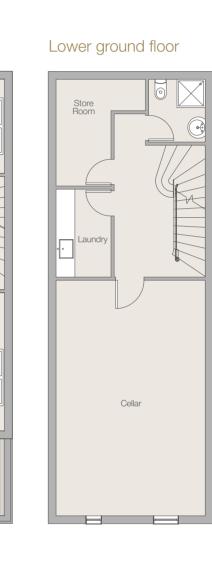

pool and private berth(s).

Wide arches and airy loggias characterise the classic design of the Klaia range. Personalised with private balconies and covered entrances, the villa also features spacious terraces and benefits from a variety of beautifully hand-crafted details.





First floor



Lower ground floor



# Meliti

Peninsula Villa plots 28 29 31 32 33 36 37 39 40 Island Villa plots 44 45 82

Two bedroom villa with private berth(s).

With split levels and diverse spaces, the Meliti range captures the charm and variety of Mediterranean life. Street views, covered terraces and abundantly flowered roof gardens create a feeling of intimacy, while views across the Marina, spacious loggias and light-filled interiors form an expansive contrast.



#### Ground floor



#### First floor



#### Roof Terrace



Plots 28, 32, 36, 39, 82 have sundecks



Plot 39



## Aktaie

Island Villa plots 65 66 70

Four bedroom villa with private berth, swimming pool and jacuzzi.

High ceilings, classical pillars and traditional detailing are the signatures of this luxurious waterside home. A luminous, whitewashed villa, its grand rooms are wonderful spaces for entertaining or relaxing. Large windows flood the interior with natural light and offer outstanding views across the gardens to the Mediterranean.



#### Ground floor





#### First floor



#### Lower ground floor



#### Roof terrace



# **Amphitrite**

Island Villa plots 61 64

Four bedroom villa with private berth, swimming pool and jacuzzi.

The whitewashed walls and ochre stone detailing of the balconies and mouldings co