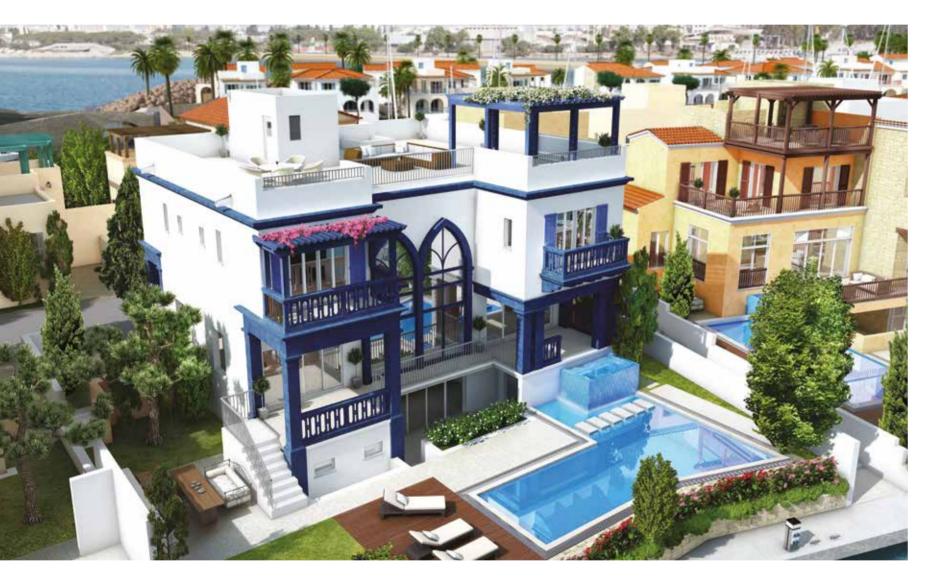

## Aktaie

Island Villa plots 65 66 70

Four bedroom villa with private berth, swimming pool and jacuzzi.

High ceilings, classical pillars and traditional detailing are the signatures of this luxurious waterside home. A luminous, whitewashed villa, its grand rooms are wonderful spaces for entertaining or relaxing. Large windows flood the interior with natural light and offer outstanding views across the gardens to the Mediterranean.