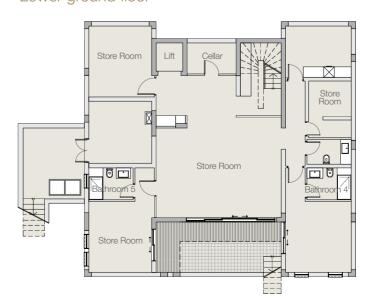

es and abundantly flowered roof gardens create a feeling of intimacy, while views across the Marina, spacious loggias and light-filled interiors form an expansive contrast.



#### Ground floor



#### First floor



#### Roof Terrace



Plots 28, 32, 36, 39, 82 have sundecks



Plot 39



## Aktaie

Island Villa plots 65 66 70

Four bedroom villa with private berth, swimming pool and jacuzzi.

High ceilings, classical pillars and traditional detailing are the signatures of this luxurious waterside home. A luminous, whitewashed villa, its grand rooms are wonderful spaces for entertaining or relaxing. Large windows flood the interior with natural light and offer outstanding views across the gardens to the Mediterranean.



#### Ground floor





#### First floor



#### Lower ground floor



#### Roof terrace



# **Amphitrite**

Island Villa plots 61 64

Four bedroom villa with private berth, swimming pool and jacuzzi.

The whitewashed walls and ochre stone detailing of the balconies and mouldings conjure a feel of the architecture of Greek temples. Set within imaginatively landscaped gardens with a swimming pool with direct access to the private berth, the villa seamlessly blends outside and interior spaces to create a comfortable and private family home.









# Galene

Island Villa plots 72 74 76 78

Four bedroom villa with private berth, swimming pool and jacuzzi.

Crafted in natural stone and wood and capped by terracotta roof tiles, Galene villas are an echo of classic Cypriot village houses in the heart of the Marina. The flower-draped pergola on the roof terrace