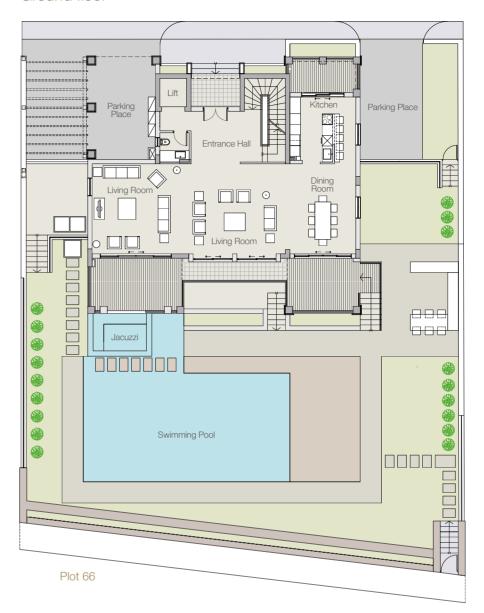

## Aktaie

Island Villa plots 65 66 70

Four bedroom villa with private berth, swimming pool and jacuzzi.

High ceilings, classical pillars and traditional detailing are the signatures of this luxurious waterside home. A luminous, whitewashed villa, its grand rooms are wonderful spaces for entertaining or relaxing. Large windows flood the interior with natural light and offer outstanding views across the gardens to the Mediterranean.

#### Ground floor