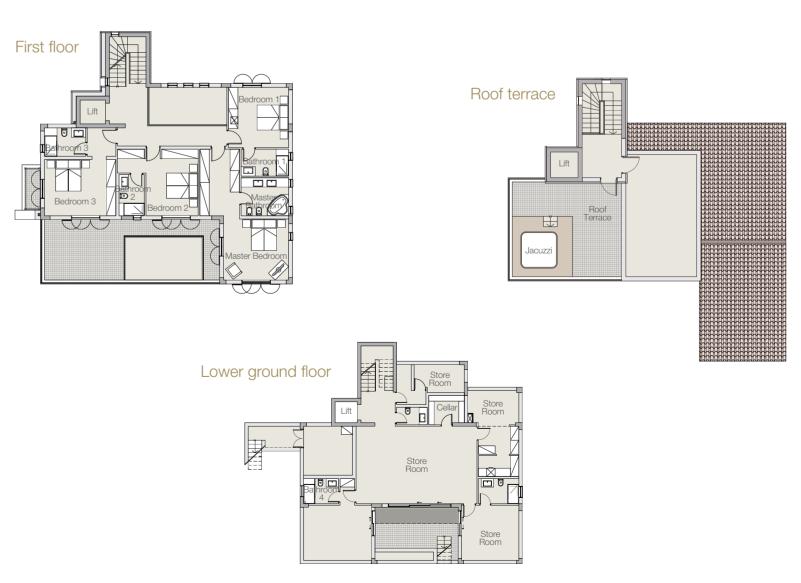

# Galatia

Peninsula Villa plots 1 5 8 10 15 Island Villa plot 47 (featuring two private berths)

Four bedroom villa with swimming pool and direct access to the beach.

Traditional craftsmanship blended with contemporary design gives the Galatia range its distinctive character. Graceful arches and natural stone authentically echo the past, while the open spaces, natural ambience and panoramic views look directly to the future.

### Ground floor

#### First floor