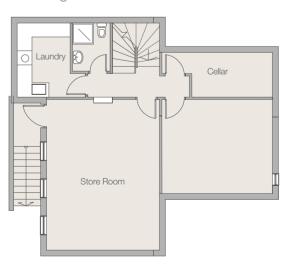

to one door and sail away from another or simply step out onto the beach from your own garden.

Peninsula Villas. Island Villas. Living on the sea.

To arrange a private viewing call us on +357 25 820 511 or visit limassolmarina.com





# sland Villas siteplan





# Erato

Peninsula Villa plots 12 13

Four bedroom villa with swimming pool and direct access to the beach.

Distinguished by stylish columns and pillars, the Erato range combines elegance with intuitive comfort. Spacious rooms draw in natural light and open out to widescreen panoramas, crowned by the 180-degree sea view from the first-floor terrace. On the ground floor, a loggia and terrace provide a gentle transition to the garden and the beach beyond.



#### Ground floor



Plot 12

First floor



#### Lower ground floor



# Galatia

Peninsula Villa plots 1 5 8 10 15 Island Villa plot 47 (featuring two private berths)

Four bedroom villa with swimming pool and direct access to the beach.

Traditional craftsmanship blended with contemporary design gives the Galatia range its distinctive character. Graceful arches and natural stone authentically echo the past, while the open spaces, natural ambience and panoramic views look directly to the future.



### Ground floor



#### First floor



## Ione

Peninsula Villa plots 2 3 4 6 7 9 11 14

Four bedroom villa with swimming pool and direct access to the beach.

Clean lines epitomise the classic style of the lone range. The heart of the design is a spacious living room that opens out into the garden – with the swimming pool just a few steps away. The terrace lea