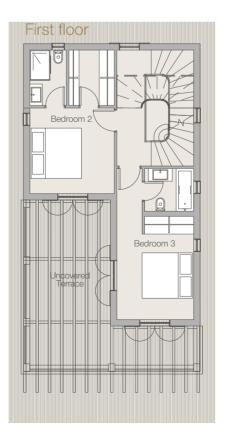

## Ione

Peninsula Villa plots 2 3 4 6 7 9 11 14

Four bedroom villa with swimming pool and direct access to the beach.

Clean lines epitomise the classic style of the lone range. The heart of the design is a spacious living room that opens out into the garden – with the swimming pool just a few steps away. The terrace leading from the master bedroom offers sunset intimacy, while the veranda beneath provides all the space and comfort for family life.