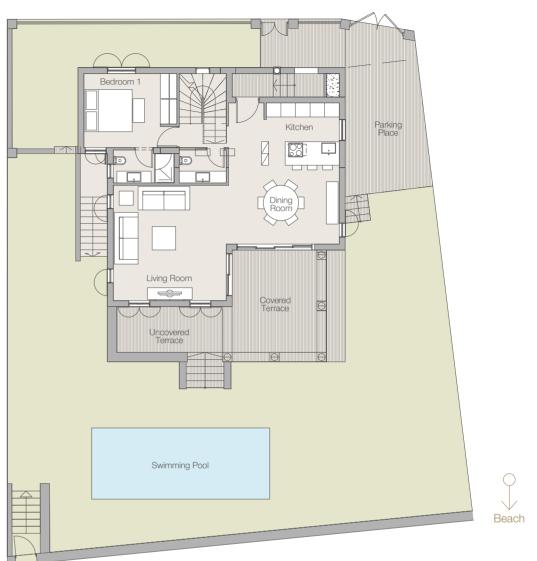

# Erato

Peninsula Villa plots 12 13

Four bedroom villa with swimming pool and direct access to the beach.

Distinguished by stylish columns and pillars, the Erato range combines elegance with intuitive comfort. Spacious rooms draw in natural light and open out to widescreen panoramas, crowned by the 180-degree sea view from the first-floor terrace. On the ground floor, a loggia and terrace provide a gentle transition to the garden and the beach beyond.

#### Ground floor

Plot 12

First floor

#### Lower ground floor