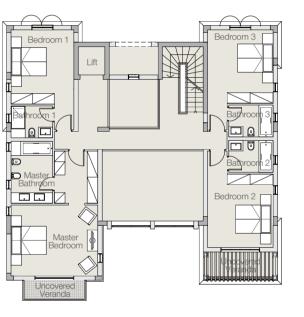

# Erato

Peninsula Villa plots 12 13

Four bedroom villa with swimming pool and direct access to the beach.

Distinguished by stylish columns and pillars, the Erato range combines elegance with intuitive comfort. Spacious rooms draw in natural light and open out to widescreen panoramas, crowned by the 180-degree sea view from the first-floor terrace. On the ground floor, a loggia and terrace provide a gentle transition to the garden and the beach beyond.

#### Ground floor

Plot 12

First floor