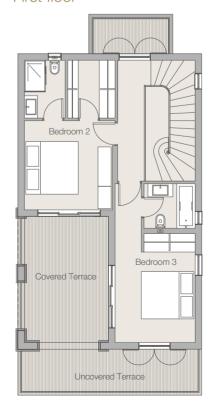

# Meliti

Peninsula Villa plots 28 29 31 32 33 36 37 39 40 Island Villa plots 44 45 82

Two bedroom villa with private berth(s).

With split levels and diverse spaces, the Meliti range captures the charm and variety of Mediterranean life. Street views, covered terraces and abundantly flowered roof gardens create a feeling of intimacy, while views across the Marina, spacious loggias and light-filled interiors form an expansive contrast.

#### First floor