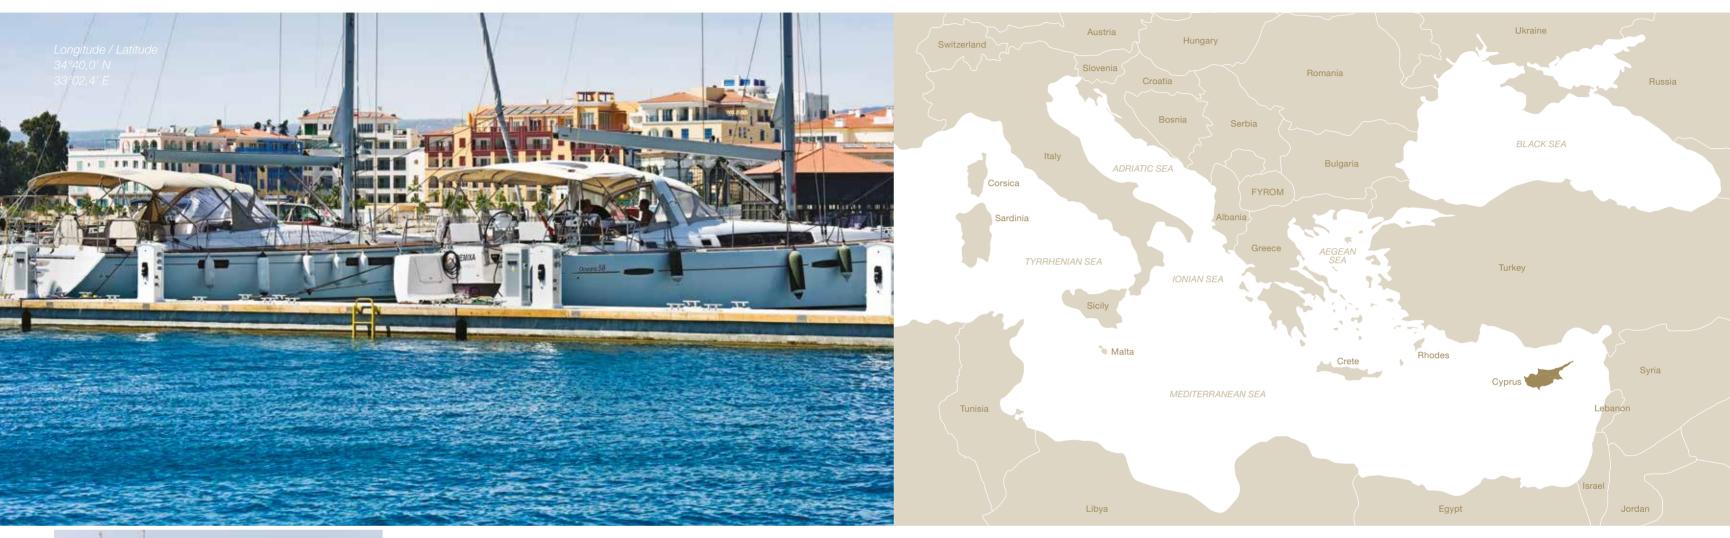

#### **Local and International Cruising Destinations**

From Limassol Marina, yachts are within an easy sail of the most picturesque and popular coastal resorts in Cyprus. With one of the mildest winters in the Mediterranean (average temperatures of 14 degrees from November to February), the yachting season in Cyprus is almost limitless, offering safe anchorage in:

- Larnaca Marina
- Coral Bay
- St Raphael Marina
- Fontana Amoroza
- Latchi Marina
- Akrotiri Bay
- Pafos Limanaki Harbour - Konnos Bay
- Protaras
- Pissouri Bay
- Ayia Napa

And further afield, there are the cruising destinations of Greece and the Greek Islands, Lebanon, Israel, Egypt and Turkey as well as the Suez Gateway to the Red Sea.