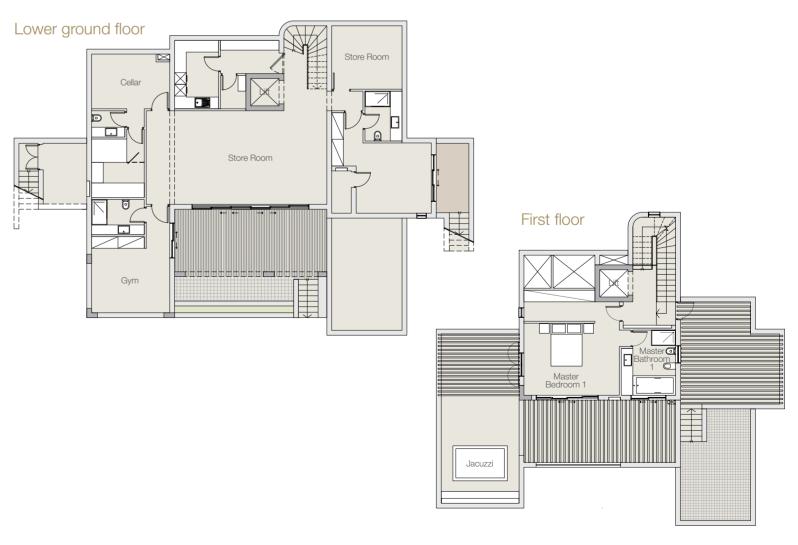

# Pasithea

Island Villa plots 54 56 59 60

Four bedroom villa with private berth, swimming pool and jacuzzi.

The classical tone is set at the framed entrance to the villa and echoed throughout in details such as the finely turned balustrades and the exterior architectural moulding. Generous, light spaces across three floors are perfect for relaxed family life and lead out to the swimming pool, garden and the private berth. The large roof terrace offers unobstructed views in every direction.

# Schedule of areas - Peninsula Villas

| Plot<br>No. | Villa<br>Name | No. of<br>Bedrooms | Plot<br>Area m² | Covered<br>Area m² | Covered<br>Terraces m <sup>2</sup> | Lower Ground<br>Floor m <sup>2</sup> | Total Covered<br>Area m <sup>2</sup> | Uncovered<br>Terraces m <sup>2</sup> | Roof<br>Terrace m² | Swimming<br>Pool | Berths         |
|-------------|---------------|--------------------|-----------------|--------------------|------------------------------------|--------------------------------------|--------------------------------------|--------------------------------------|--------------------|------------------|----------------|
| 1           | Galatia       | 4                  | 486             | 180                | 19                                 | 90                                   | 289                                  | 35                                   | 0                  | Yes              |                |
| 2           | lone          | 4                  | 419             | 180                | 26                                 | 90                                   | 296                                  | 32                                   | 0                  | Yes              |                |
| 3           | lone          | 4                  | 466             | 180                | 22                                 | 90                                   | 292                                  | 36                                   | 0                  | Yes              |                |
| 4           | lone          | 4                  | 377             | 180                | 30                                 | 90                                   | 300                                  | 32                                   | 0                  | Yes              |                |
| 5           | Galatia       | 4                  | 338             | 180                | 23                                 | 90                                   | 293                                  | 24                                   | 0                  | Yes              |                |
| 6           | lone          | 4                  | 394             | 180                | 22                                 | 90                                   | 292                                  | 39                                   | 0                  | Yes              |                |
| 7           | lone          | 4                  | 388             | 180                | 22                                 | 90                                   | 292                                  | 36                                   | 0                  | Yes              |                |
| 8           | Galatia       | 4                  | 364             | 180                | 23                                 | 90                                   | 293                                  | 24                                   | 0                  | Yes              |                |
| 9           | Ione          | 4                  | 437             | 180                | 25                                 | 90                                   | 295                                  | 38                                   | 0                  | Yes              |                |
| 10          | Galatia       | 4                  | 389             | 180                | 23                                 | 90                                   | 293                                  | 24                                   | 0                  | Yes              |                |
| 11          | Ione          | 4                  | 483             | 180                | 25                                 | 90                                   | 295                                  | 36                                   | 0                  | Yes              |                |
| 12          | Erato         | 4                  | 418             | 180                | 29                                 | 90                                   | 299                                  | 31                                   | 0                  | Yes              |                |
| 13          | Erato         | 4                  | 452             | 180                | 29                                 | 90                                   | 299                                  | 31                                   | 0                  | Yes              |                |
| 14          | Ione          | 4                  | 410             | 180                | 25                                 | 90                                   | 295                                  | 36                                   | 0                  | Yes              |                |
| 15          | Galatia       | 4                  | 479             | 180                | 23                                 | 90                                   | 293                                  | 24                                   | 0                  | Yes              |                |
| 16          | Kalypso       | 3                  | 377             | 141                | 12                                 | 91                                   | 244                                  | 46                                   | 47                 | Yes              | 1x10m<br>2x15m |
| 17          | Klaia         | 3                  | 233             | 138                | 12                                 | 89                                   | 239                                  | 35                                   | 0                  | Yes              | 2x15m          |
| 18          | Klaia         | 3                  | 235             | 138                | 12                                 | 89                                   | 239                                  | 35                                   | 0                  | Yes              | 2x15m          |
| 19          | Kalypso       | 3                  | 240             | 138                | 12                                 | 89                                   | 239                                  | 35                                   | 47                 | Yes              | 2x15m          |
| 20          | Klaia         | 3                  | 247             | 138                | 12                                 | 90                                   | 240                                  | 39                                   | 0                  | Yes              | 2x15m          |
| 21          | Kalypso       | 3                  | 279             | 141                | 12                                 | 91                                   | 244                                  | 50                                   | 48                 | Yes              | 2x15m          |
| 22          | Klaia         | 3                  | 304             | 138                | 30                                 | 91                                   | 259                                  | 34                                   | 0                  | Yes              | 1x10m<br>2x15m |
| 23          | Kalypso       | 3                  | 212             | 138                | 12                                 | 91                                   | 241                                  | 30                                   | 47                 | Yes              | 2x15m          |
| 24          | Klaia         | 3                  | 222             | 138                | 12                                 | 89                                   | 239                                  | 35                                   | 0                  | Yes              | 2x15m          |
| 25          | Klaia         | 3                  | 218             | 135                | 29                                 | 89                                   | 253                                  | 22                                   | 0                  | Yes              | 2x15m          |
| 26          | Klaia         | 3                  | 219             | 138                | 29                                 | 89                                   | 256                                  | 22                                   | 0                  | Yes              | 2x15m          |
| 27          | Kalypso       | 3                  | 205             | 138                | 12                                 | 91                                   | 241                                  | 30                                   | 47                 | Yes              | 1x15m          |
| 28          | Meliti        | 2                  | 109             | 114                | 17                                 | 72                                   | 203                                  | 14                                   | 24                 | -                | 1x15m          |
| 29          | Meliti        | 2                  | 173             | 118                | 17                                 | 74                                   | 209                                  | 38                                   | 0                  | Yes              | 1x15m          |
| 31          | Meliti        | 2                  | 174             | 118                | 17                                 | 74                                   | 209                                  | 38                                   | 0                  | Yes              | 1x15m          |
| 32          | Meliti        | 2                  | 115             | 115                | 17                                 | 72                                   | 204                                  | 14                                   | 24                 | -                | 1x15m          |
| 33          | Meliti        | 2                  | 137             | 117                | 17                                 | 74                                   | 208                                  | 19                                   | 0                  | -                | 1x15m          |
| 34          | Kalypso       | 3                  | 217             | 151                | 13                                 | 98                                   | 262                                  | 64                                   | 55                 | Yes              | 1x15m          |
| 35          | Klaia         | 3                  | 231             | 148                | 13                                 | 96                                   | 257                                  | 36                                   | 0                  | Yes              | 2x15m          |
| 36          | Meliti        | 2                  | 109             | 114                | 17                                 | 72                                   | 203                                  | 14                                   | 25                 | -                | 1x15m          |
| 37          | Meliti        | 2                  | 171             | 117                | 17                                 | 74                                   | 208                                  | 31                                   | 0                  | Yes              | 1x15m          |
| 39          | Meliti        | 2                  | 173             | 117                | 17                                 | 74                                   | 208                                  | 31                                   | 25                 | Yes              | 1x15m          |
| 40          | Meliti        | 2                  | 116             | 117                | 17                                 | 74                                   | 208                                  | 14                                   | 0                  | -                | 1x15m          |
| 41          | Kalypso       | 3                  | 256             | 151                | 13                                 | 99                                   | 263                                  | 47                                   | 55                 | Yes              | 1x15m          |
|             |               |                    |                 |                    |                                    |                                      |                                      |                                      |                    |                  |                |

# Schedule of areas - Island Villas

| Plot<br>No. | Villa<br>Name | No. of<br>Bedrooms | Plot<br>Area m² | Covered<br>Area m² | Covered<br>Terraces m <sup>2</sup> | Lower Ground<br>Floor m <sup>2</sup> | Total Covered<br>Area m <sup>2</sup> | Uncovered<br>Terraces m <sup>2</sup> | Roof<br>Terrace m² | Swimming<br>Pool | Berths                  |
|-------------|---------------|--------------------|-----------------|--------------------|------------------------------------|--------------------------------------|--------------------------------------|--------------------------------------|--------------------|------------------|-------------------------|
| 42          | Klaia         | 3                  | 281             | 152                | 13                                 | 99                                   | 264                                  | 56                                   | -                  | Yes              | 1x20m                   |
| 44          | Meliti        | 2                  | 184             | 116                | 17                                 | 74                                   | 207                                  | 36                                   | -                  | Yes              | 1x10m<br>1x12m          |
| 45          | Meliti        | 2                  | 117             | 114                | 17                                 | 72                                   | 203                                  | 14                                   | 18                 | -                | 1x15m                   |
| 46          | Kalypso       | 3                  | 220             | 138                | 12                                 | 90                                   | 240                                  | 30                                   | 45                 | Yes              | 2x15m                   |
| 47          | Galatia       | 4                  | 345             | 180                | 25                                 | 93                                   | 298                                  | 25                                   | -                  | Yes              | 1x10m<br>1x15m          |
| 48          | Kalypso       | 3                  | 231             | 141                | 12                                 | 91                                   | 244                                  | 30                                   | 47                 | Yes              | 2x15m                   |
| 49          | Klaia         | 3                  | 249             | 135                | 29                                 | 89                                   | 253                                  | 22                                   | -                  | Yes              | 2x15m                   |
| 50          | Klaia         | 3                  | 292             | 135                | 30                                 | 89                                   | 254                                  | 22                                   | -                  | Yes              | 2x15m                   |
| 51          | Klaia         | 3                  | 273             | 138                | 12                                 | 89                                   | 239                                  | 35                                   | -                  | Yes              | 2x15m                   |
| 52          | Kalypso       | 3                  | 260             | 138                | 12                                 | 89                                   | 239                                  | 30                                   | 47                 | Yes              | 2x15m                   |
| 53          | Klaia         | 3                  | 261             | 141                | 12                                 | 91                                   | 244                                  | 35                                   | -                  | Yes              | 2x15m                   |
| 54          | Pasithea      | 4                  | 644             | 230                | 72                                 | 202                                  | 511                                  | 152                                  | -                  | Yes              | 2x15m<br>1x20m          |
| 56          | Pasithea      | 4                  | 569             | 230                | 72                                 | 181                                  | 490                                  | 152                                  | -                  | Yes              | 1x20m                   |
| 58          | Kallianassa   | 3                  | 430             | 188                | 42                                 | 130                                  | 360                                  | 53                                   | 30                 | Yes              | 3x15m                   |
| 59          | Pasithea      | 4                  | 577             | 230                | 69                                 | 198                                  | 507                                  | 152                                  | -                  | Yes              | 1x18m                   |
| 60          | Pasithea      | 4                  | 575             | 230                | 72                                 | 202                                  | 511                                  | 152                                  | -                  | Yes              | 1x20m                   |
| 61          | Amphitrite    | 4                  | 616             | 284                | 47                                 | 186                                  | 517                                  | 53                                   | 57                 | Yes              | 1x20m                   |
| 62          | Neso          | 4                  | 1220            | 407                | 81                                 | 202                                  | 690                                  | 58                                   | 106                | Yes              | 1x35m<br>1x40m          |
| 63          | lanassa       | 4                  | 1291            | 407                | 77                                 | 202                                  | 686                                  | 47                                   | 75                 | Yes              | 1x20m<br>1x60m          |
| 64          | Amphitrite    | 4                  | 703             | 291                | 47                                 | 190                                  | 528                                  | 44                                   | 40                 | Yes              | 1x30m                   |
| 65          | Aktaie        | 4                  | 646             | 285                | 54                                 | 192                                  | 531                                  | 30                                   | 118                | Yes              | 1x25m                   |
| 66          | Aktaie        | 4                  | 703             | 285                | 54                                 | 192                                  | 531                                  | 30                                   | 118                | Yes              | 1x20m                   |
| 67          | Kallianassa   | 3                  | 588             | 188                | 42                                 | 133                                  | 363                                  | 43                                   | 30                 | Yes              | 1x20m                   |
| 68          | Kallianassa   | 3                  | 503             | 188                | 42                                 | 133                                  | 363                                  | 44                                   | 30                 | Yes              | 1x18m                   |
| 70          | Aktaie        | 4                  | 591             | 285                | 54                                 | 192                                  | 531                                  | 30                                   | 118                | Yes              | 1x18m                   |
| 72          | Galene        | 4                  | 507             | 221                | 29                                 | 142                                  | 392                                  | 50                                   | 35                 | Yes              | 1x18m                   |
| 74          | Galene        | 4                  | 488             | 221                | 29                                 | 142                                  | 392                                  | 50                                   | 78                 | Yes              | 1x18m                   |
| 76          | Galene        | 4                  | 440             | 221                | 29                                 | 142                                  | 392                                  | 50                                   | 78                 | Yes              | 1x16m                   |
| 78          | Galene        | 4                  | 480             | 221                | 29                                 | 142                                  | 392                                  | 50                                   | 35                 | Yes              | 1x20m                   |
| 80          | Maira         | 4                  | 396             | 180                | 38                                 | 108                                  | 326                                  | -                                    | 47                 | Yes              | 1x10m<br>1x15m<br>1x20m |
| 81          | Klaia         | 3                  | 198             | 135                | 29                                 | 89                                   | 253                                  | 22                                   | -                  | Yes              | 2x12m                   |
| 82          | Meliti        | 2                  | 103             | 114                | 17                                 | 72                                   | 206                                  | 14                                   | 18                 | -                | 1x12m                   |
| 83          | Kalypso       | 3                  | 205             | 138                | 12                                 | 89                                   | 239                                  | 35                                   | 45                 | Yes              | 2x12m                   |
| 84          | Klaia         | 3                  | 207             | 135                | 29                                 | 89                                   | 253                                  | 22                                   | -                  | Yes              | 2x12m                   |
| 85          | Kalypso       | 3                  | 229             | 138                | 12                                 | 89                                   | 239                                  | 30                                   | 47                 | Yes              | 1x12m<br>1x15m          |