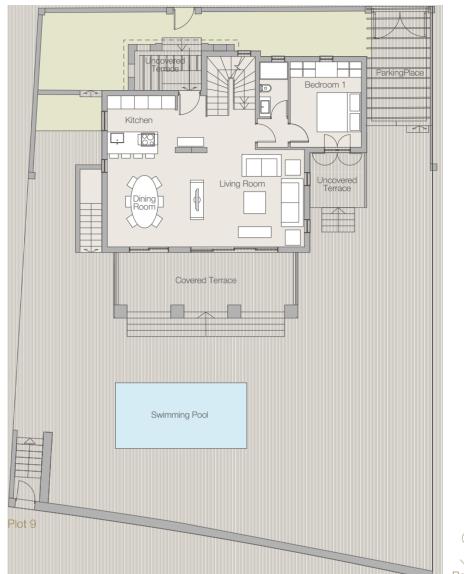

## Ione

Peninsula Villa plots 2 3 4 6 7 9 11 14

Four bedroom villa with swimming pool and direct access to the beach.

Clean lines epitomise the classic style of the lone range. The heart of the design is a spacious living room that opens out into the garden – with the swimming pool just a few steps away. The terrace leading from the master bedroom offers sunset intimacy, while the veranda beneath provides all the space and comfort for family life.

#### Ground floor