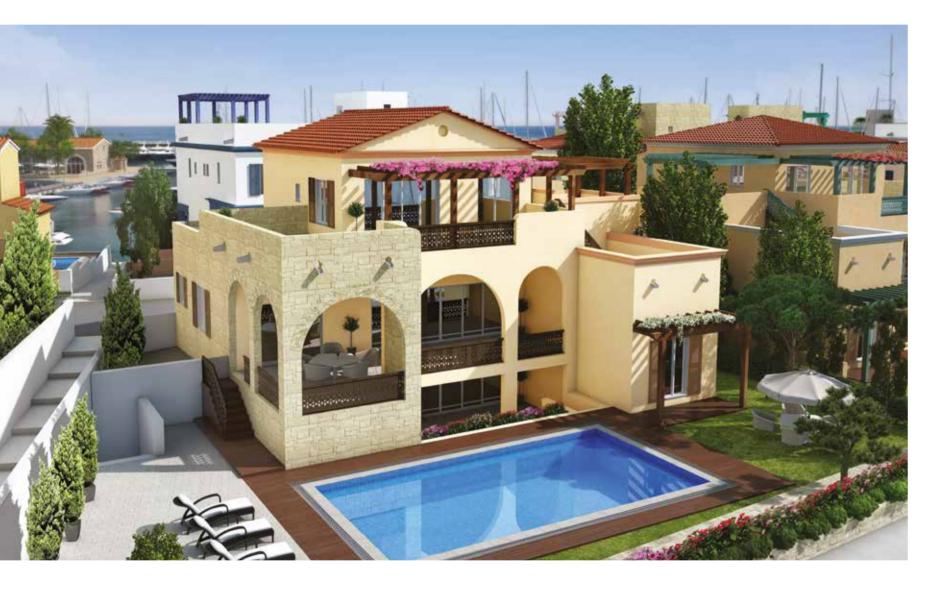

# Pasithea

Island Villa plots 54 56 59 60

Four bedroom villa with private berth, swimming pool and jacuzzi.

The classical tone is set at the framed entrance to the villa and echoed throughout in details such as the finely turned balustrades and the exterior architectural moulding. Generous, light spaces across three floors are perfect for relaxed family life and lead out to the swimming pool, garden and the private berth. The large roof terrace offers unobstructed views in every direction.