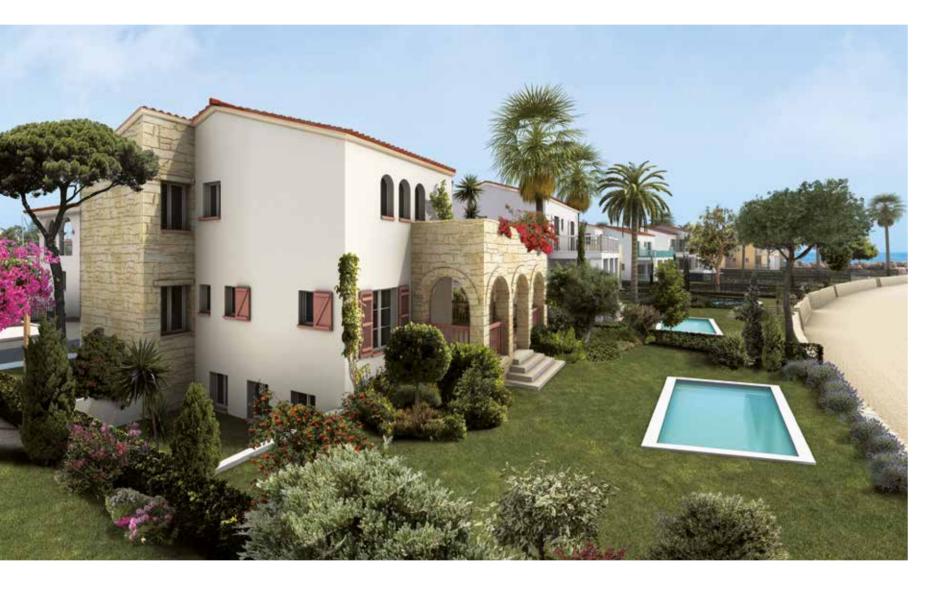

# Galatia

Peninsula Villa plots 1 5 8 10 15 Island Villa plot 47 (featuring two private berths)

Four bedroom villa with swimming pool and direct access to the beach.

Traditional craftsmanship blended with contemporary design gives the Galatia range its distinctive character. Graceful arches and natural stone authentically echo the past, while the open spaces, natural ambience and panoramic views look directly to the future.

### Ground floor

#### First floor