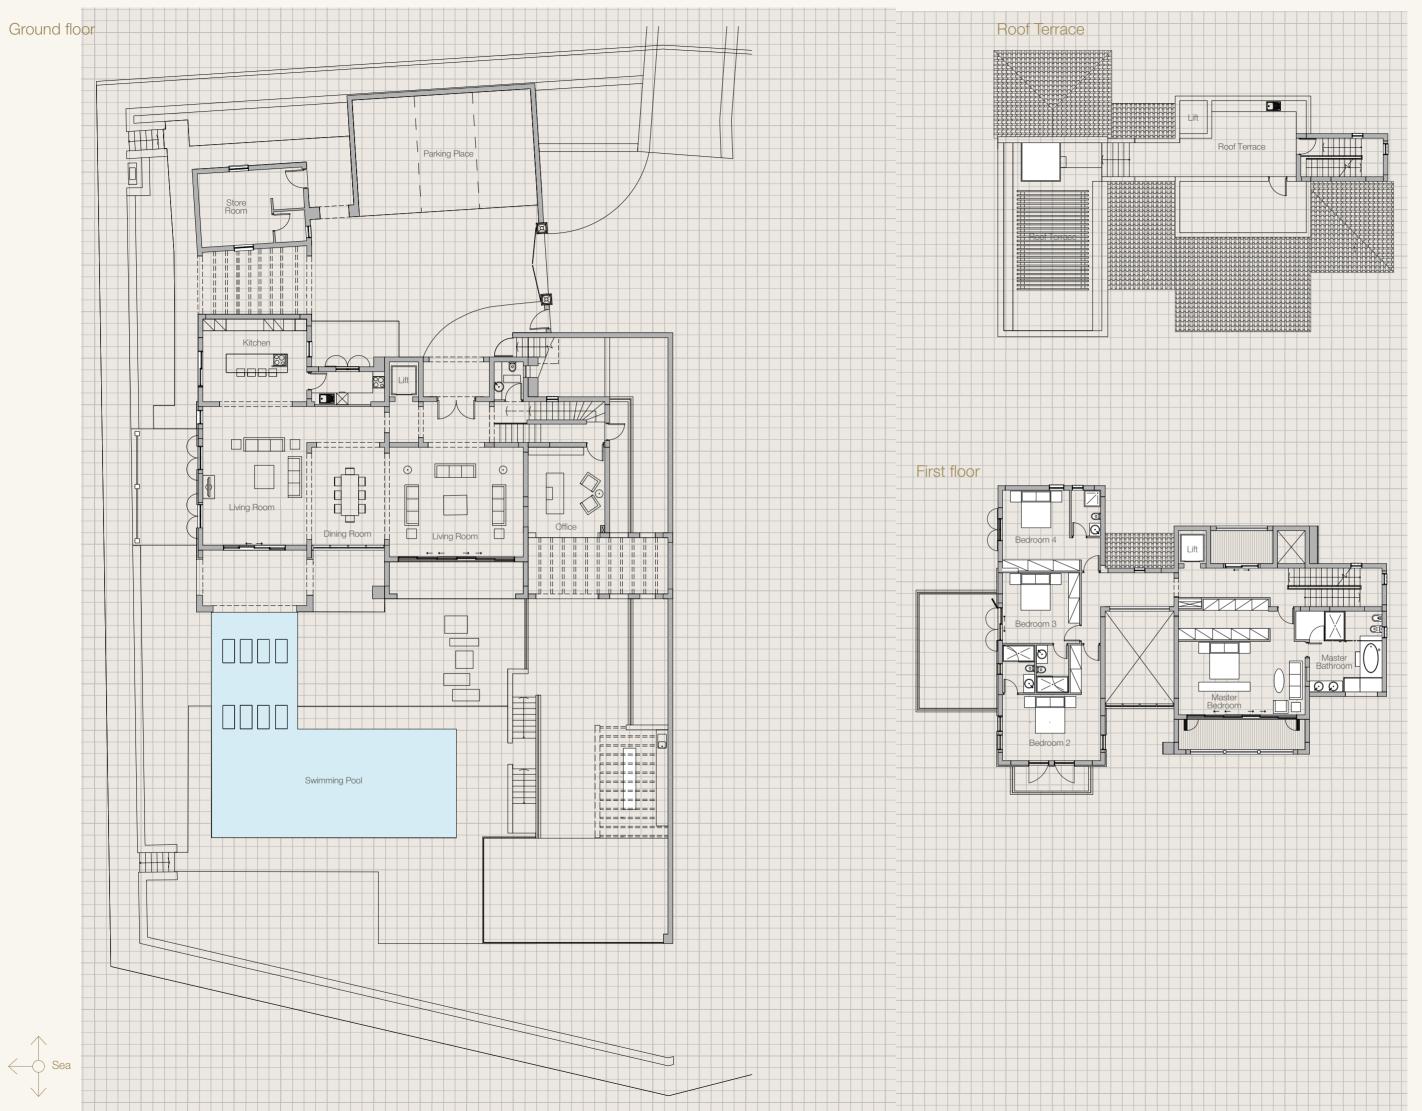

# **Amphitrite**

Island Villa plots 61 64

Four bedroom villa with private berth, swimming pool and jacuzzi.

The whitewashed walls and ochre stone detailing of the balconies and mouldings conjure a feel of the architecture of Greek temples. Set within imaginatively landscaped gardens with a swimming pool with direct access to the private berth, the villa seamlessly blends outside and interior spaces to create a comfortable and private family home.