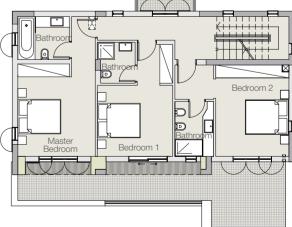

# Kallianassa

Island Villa plots 58 67 68

Three bedroom villa with private berth, swimming pool and jacuzzi.

The Kallianassa villas are inspired by Cypriot style, with painted entrance doors and arched loggias offering shaded spaces leading to the swimming pool. Inside, the spacious rooms are light-filled and open onto views of the private berths and the Mediterranean beyond.