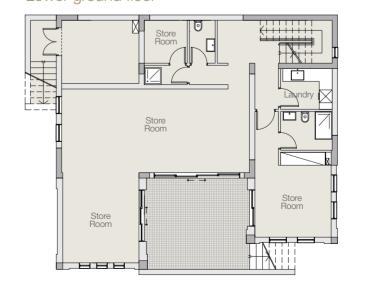

te berth, swimming pool and jacuzzi.

Crafted in natural stone and wood and capped by terracotta roof tiles, Galene villas are an echo of classic Cypriot village houses in the heart of the Marina. The flower-draped pergola on the roof terrace and the graceful loggia are private yet social spaces with outstanding vistas of the swimming pool, the sea and the sky.





# Kallianassa

Island Villa plots 58 67 68

Three bedroom villa with private berth, swimming pool and jacuzzi.

The Kallianassa villas are inspired by Cypriot style, with painted entrance doors and arched loggias offering shaded spaces leading to the swimming pool. Inside, the spacious rooms are light-filled and open onto views of the private berths and the Mediterranean beyond.



#### Ground floor



#### Lower ground floor





# Maira

Island Villa plot 80

Four bedroom villa with swimming pool and three private berths.

Crafted with natural materials of stone and wood, this spacious Mediterranean-style villa offers unobstructed views of the Marina and promenade, a swimming pool within a beautifully-landscaped private garden and three private berths.









# Pasithea

Island Villa plots 54 56 59 60

Four bedroom villa with private berth, swimming pool and jacuzzi.

The classical tone is set at the framed entrance to the villa and echoed throughout in details such as the finely turned balustrades and the exterior architectural moulding. Generous, light spaces across three floors are perfect for relaxed family life and lead out to the swimming pool, garden and the private berth. The large roof terrace offer