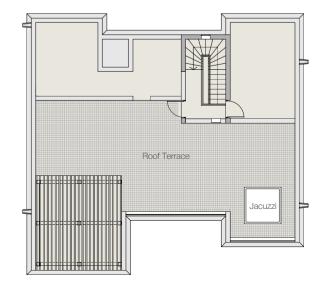

## Aktaie

Island Villa plots 65 66 70

Four bedroom villa with private berth, swimming pool and jacuzzi.

High ceilings, classical pillars and traditional detailing are the signatures of this luxurious waterside home. A luminous, whitewashed villa, its grand rooms are wonderful spaces for entertaining or relaxing. Large windows flood the interior with natural light and offer outstanding views across the gardens to the Mediterranean.

#### Roof terrace