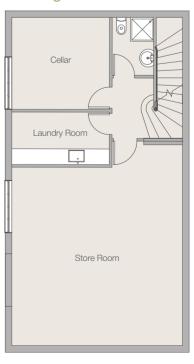

lla plots 46 48 52 83 85

Three bedroom villa with swimming pool and private berth(s).

The Kalypso range draws on local architectural styles to achieve its elemental impact. The outdoor magic of Mediterranean life is reflected in a variety of exterior features, including the roof terrace and flowered pergola.













Peninsula & Island Villas 19

# Klaia

Peninsula Villa plots 17 18 20 22 24 25 26 35 Island Villa plots 42 49 50 51 53 81 84

Three bedroom villa with swimming pool and private berth(s).

Wide arches and airy loggias characterise the classic design of the Klaia range. Personalised with private balconies and covered entrances, the villa also features spacious terraces and benefits from a variety of beautifully hand-crafted details.





First floor



Lower ground floor



# Meliti

Peninsula Villa plots 28 29 31 32 33 36 37 39 40 Island Villa plots 44 45 82

Two bedroom villa with private berth(s).

With split levels and diverse spaces, the Meliti range captures the charm and variety of Mediterranean life. Street views, covered terraces and abundantly flowered roof gardens create a feeling of intimacy, while views across the Marina, spacious loggias and light-filled interiors form an expansive contrast.



#### Ground floor



#### First floor



#### Roof Terrace



Plots 28, 32, 36, 39, 82 have sundecks



Plot 39



## Aktaie

Island Villa plots 65 66 70

Four bedroom villa with private berth, swimming pool and jacuzzi.

High ceilings, classical pillars and traditional detailing are the signatures of this luxurious waterside home. A luminous, whitewash