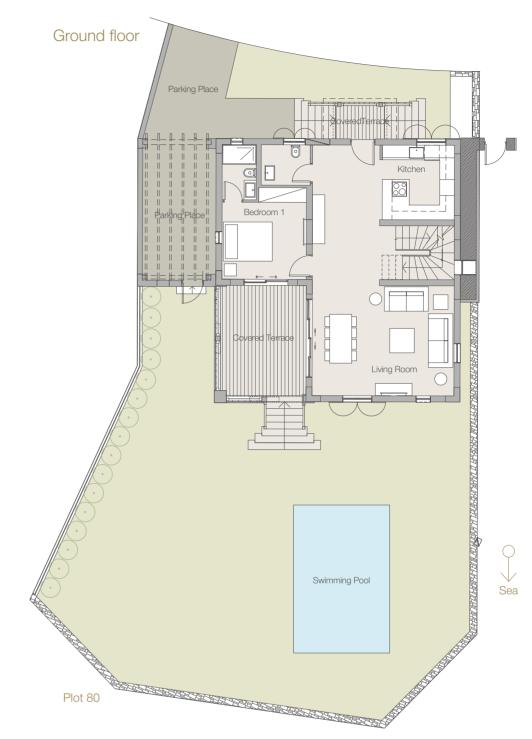

# Maira

Island Villa plot 80

Four bedroom villa with swimming pool and three private berths.

Crafted with natural materials of stone and wood, this spacious Mediterranean-style villa offers unobstructed views of the Marina and promenade, a swimming pool within a beautifully-landscaped private garden and three private berths.