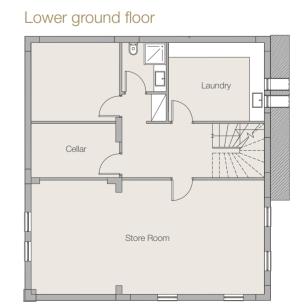

# Maira

Island Villa plot 80

Four bedroom villa with swimming pool and three private berths.

Crafted with natural materials of stone and wood, this spacious Mediterranean-style villa offers unobstructed views of the Marina and promenade, a swimming pool within a beautifully-landscaped private garden and three private berths.