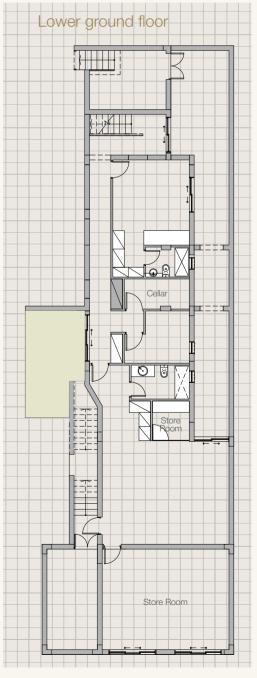

# **Amphitrite**

Island Villa plots 61 64

Four bedroom villa with private berth, swimming pool and jacuzzi.

The whitewashed walls and ochre stone detailing of the balconies and mouldings conjure a feel of the architecture of Greek temples. Set within imaginatively landscaped gardens with a swimming pool with direct access to the private berth, the villa seamlessly blends outside and interior spaces to create a comfortable and private family home.