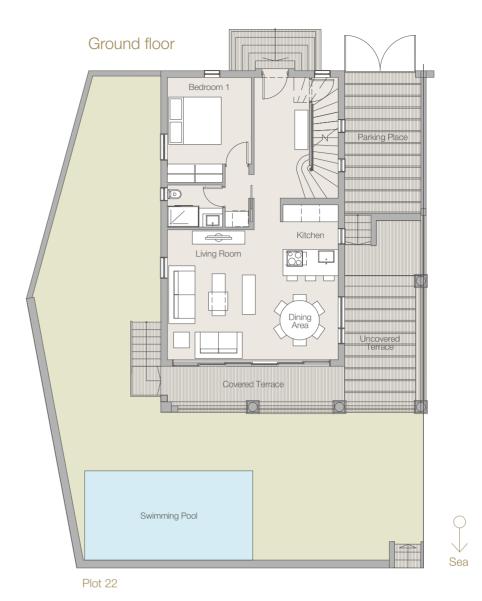

# Meliti

Peninsula Villa plots 28 29 31 32 33 36 37 39 40 Island Villa plots 44 45 82

Two bedroom villa with private berth(s).

With split levels and diverse spaces, the Meliti range captures the charm and variety of Mediterranean life. Street views, covered terraces and abundantly flowered roof gardens create a feeling of intimacy, while views across the Marina, spacious loggias and light-filled interiors form an expansive contrast.

#### Ground floor