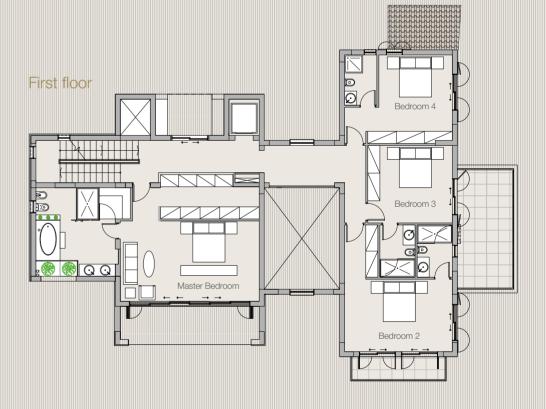

## Ione

Peninsula Villa plots 2 3 4 6 7 9 11 14

Four bedroom villa with swimming pool and direct access to the beach.

Clean lines epitomise the classic style of the lone range. The heart of the design is a spacious living room that opens out into the garden – with the swimming pool just a few steps away. The terrace leading from the master bedroom offers sunset intimacy, while the veranda beneath provides all the space and comfort for family life.

#### Ground floor