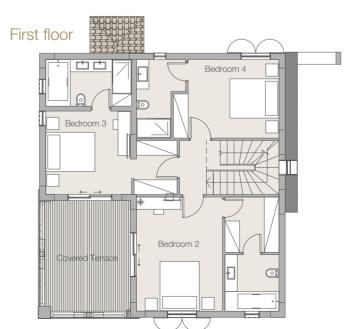

# Maira

Island Villa plot 80

Four bedroom villa with swimming pool and three private berths.

Crafted with natural materials of stone and wood, this spacious Mediterranean-style villa offers unobstructed views of the Marina and promenade, a swimming pool within a beautifully-landscaped private garden and three private berths.