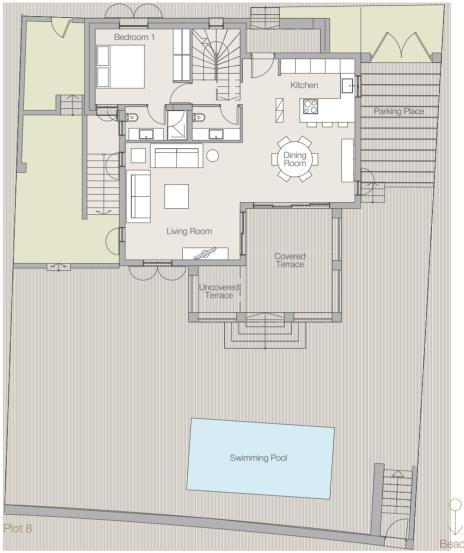

# Erato

Peninsula Villa plots 12 13

Four bedroom villa with swimming pool and direct access to the beach.

Distinguished by stylish columns and pillars, the Erato range combines elegance with intuitive comfort. Spacious rooms draw in natural light and open out to widescreen panoramas, crowned by the 180-degree sea view from the first-floor terrace. On the ground floor, a loggia and terrace provide a gentle transition to the garden and the beach beyond.

#### Ground floor

Plot 12

First floor