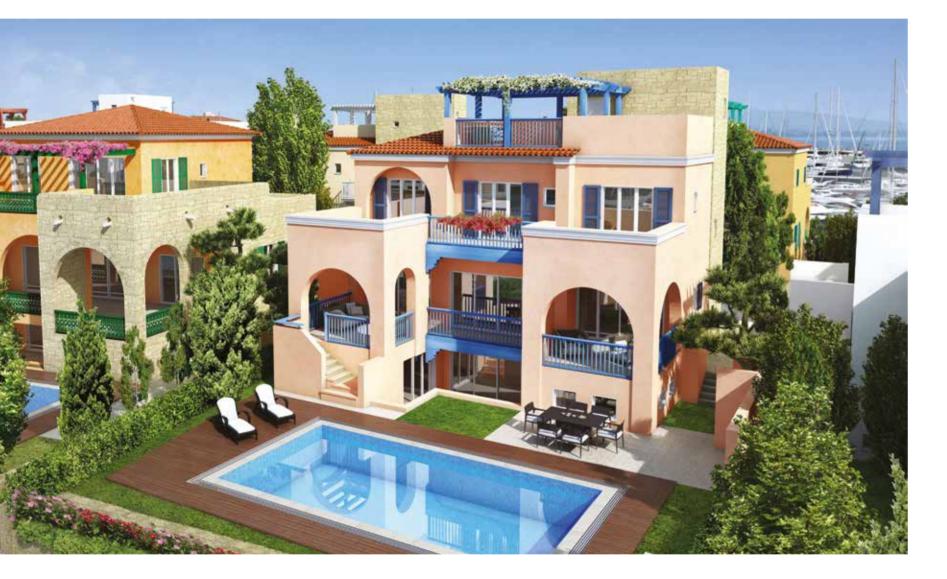

# Kallianassa

Island Villa plots 58 67 68

Three bedroom villa with private berth, swimming pool and jacuzzi.

The Kallianassa villas are inspired by Cypriot style, with painted entrance doors and arched loggias offering shaded spaces leading to the swimming pool. Inside, the spacious rooms are light-filled and open onto views of the private berths and the Mediterranean beyond.