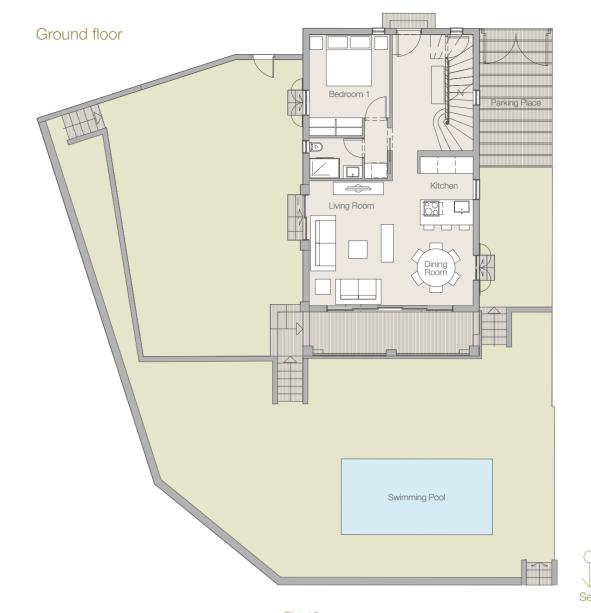

#### Ground floor

Plot 12

First floor

## Ione

Peninsula Villa plots 2 3 4 6 7 9 11 14

Four bedroom villa with swimming pool and direct access to the beach.

Clean lines epitomise the classic style of the lone range. The heart of the design is a spacious living room that opens out into the garden – with the swimming pool just a few steps away. The terrace leading from the master bedroom offers sunset intimacy, while the veranda beneath provides all the space and comfort for family life.

#### Ground floor