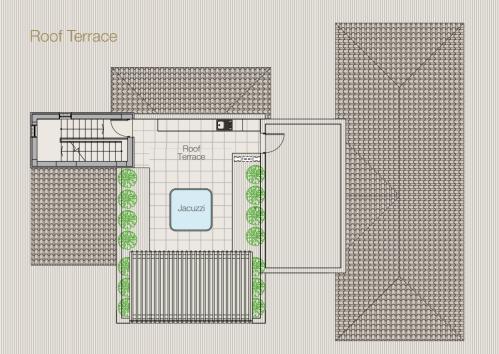

# Kalypso

Peninsula Villa plots 16 19 21 23 27 34 41 Island Villa plots 46 48 52 83 85

Three bedroom villa with swimming pool and private berth(s).

The Kalypso range draws on local architectural styles to achieve its elemental impact. The outdoor magic of Mediterranean life is reflected in a variety of exterior features, including the roof terrace and flowered pergola.

#### Roof Terrace

Plots 28, 32, 36, 39, 82 have sundecks

Plot 39