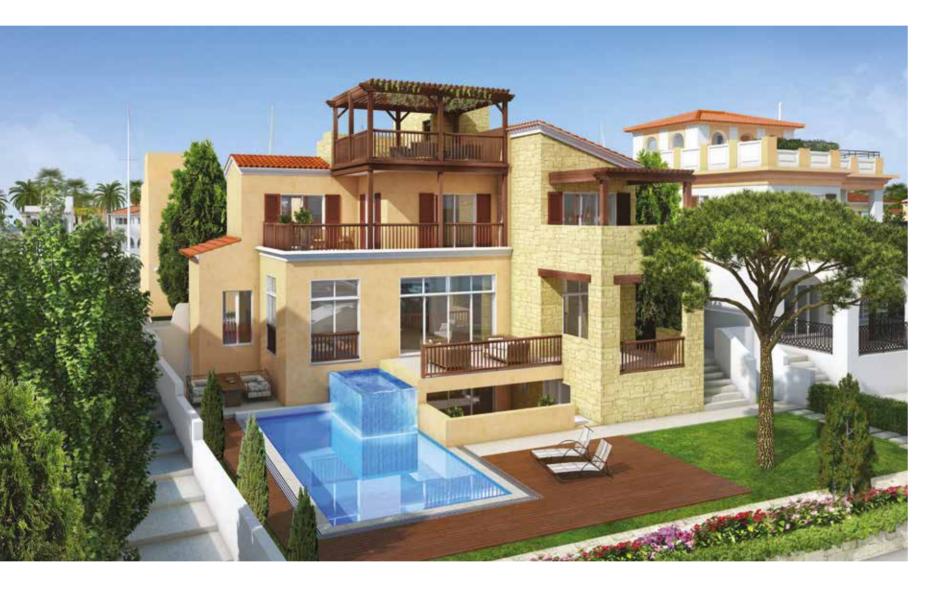

# Galene

Island Villa plots 72 74 76 78

Four bedroom villa with private berth, swimming pool and jacuzzi.

Crafted in natural stone and wood and capped by terracotta roof tiles, Galene villas are an echo of classic Cypriot village houses in the heart of the Marina. The flower-draped pergola on the roof terrace and the graceful loggia are private yet social spaces with outstanding vistas of the swimming pool, the sea and the sky.