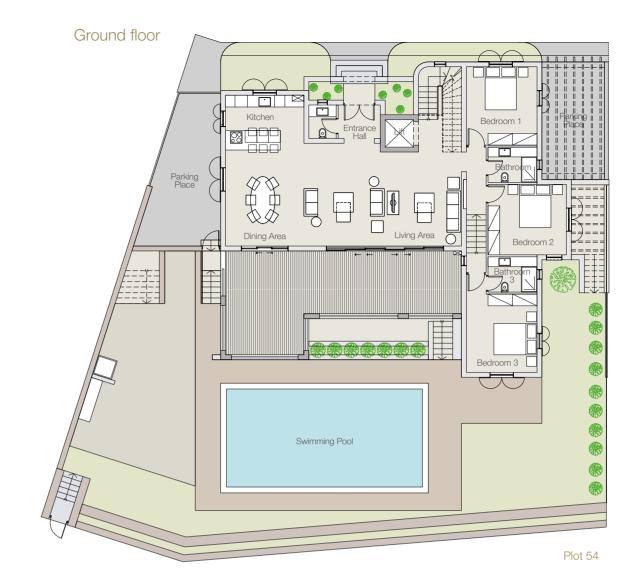

# Pasithea

Island Villa plots 54 56 59 60

Four bedroom villa with private berth, swimming pool and jacuzzi.

The classical tone is set at the framed entrance to the villa and echoed throughout in details such as the finely turned balustrades and the exterior architectural moulding. Generous, light spaces across three floors are perfect for relaxed family life and lead out to the swimming pool, garden and the private berth. The large roof terrace offers unobstructed views in every direction.

# Schedule of areas - Peninsula Villas

| Plot<br>No. | Villa<br>Name | No. of<br>Bedrooms | Plot<br>Area m² | Covered<br>Area m² | Covered<br>Terraces m <sup>2</sup> | Lower Ground<br>Floor m <sup>2</sup> | Total Covered<br>Area m <sup>2</sup> | Uncovered<br>Terraces m <sup>2</sup> | Roof<br>Terrace m² | Swimming<br>Pool | Berths         |
|-------------|---------------|--------------------|-----------------|--------------------|------------------------------------|--------------------------------------|--------------------------------------|--------------------------------------|--------------------|------------------|----------------|
| 1           | Galatia       | 4                  | 486             | 180                | 19                                 | 90                                   | 289                                  | 35                                   | 0                  | Yes              |                |
| 2           | lone          | 4                  | 419             | 180                | 26                                 | 90                                   | 296                                  | 32                                   | 0                  | Yes              |                |
| 3           | lone          | 4                  | 466             | 180                | 22                                 | 90                                   | 292                                  | 36                                   | 0                  | Yes              |                |
| 4           | lone          | 4                  | 377             | 180                | 30                                 | 90                                   | 300                                  | 32                                   | 0                  | Yes              |                |
| 5           | Galatia       | 4                  | 338             | 180                | 23                                 | 90                                   | 293                                  | 24                                   | 0                  | Yes              |                |
| 6           | lone          | 4                  | 394             | 180                | 22                                 | 90                                   | 292                                  | 39                                   | 0                  | Yes              |                |
| 7           | lone          | 4                  | 388             | 180                | 22                                 | 90                                   | 292                                  | 36                                   | 0                  | Yes              |                |
| 8           | Galatia       | 4                  | 364             | 180                | 23                                 | 90                                   | 293                                  | 24                                   | 0                  | Yes              |                |
| 9           | Ione          | 4                  | 437             | 180                | 25                                 | 90                                   | 295                                  | 38                                   | 0                  | Yes              |                |
| 10          | Galatia       | 4                  | 389             | 180                | 23                                 | 90                                   | 293                                  | 24                                   | 0                  | Yes              |                |
| 11          | Ione          | 4                  | 483             | 180                | 25                                 | 90                                   | 295                                  | 36                                   | 0                  | Yes              |                |
| 12          | Erato         | 4                  | 418             | 180                | 29                                 | 90                                   | 299                                  | 31                                   | 0                  | Yes              |                |
| 13          | Erato         | 4                  | 452             | 180                | 29                                 | 90                                   | 299                                  | 31                                   | 0                  | Yes              |                |
| 14          | Ione          | 4                  | 410             | 180                | 25                                 | 90                                   | 295                                  | 36                                   | 0                  | Yes              |                |
| 15          | Galatia       | 4                  | 479             | 180                | 23                                 | 90                                   | 293                                  | 24                                   | 0                  | Yes              |                |
| 16          | Kalypso       | 3                  | 377             | 141                | 12                                 | 91                                   | 244                                  | 46                                   | 47                 | Yes              | 1x10m<br>2x15m |
| 17          | Klaia         | 3                  | 233             | 138                | 12                                 | 89                                   | 239                                  | 35                                   | 0                  | Yes              | 2x15m          |
| 18          | Klaia         | 3                  | 235             | 138                | 12                                 | 89                                   | 239                                  | 35                                   | 0                  | Yes              | 2x15m          |
| 19          | Kalypso       | 3                  | 240             | 138                | 12                                 | 89                                   | 239                                  | 35                                   | 47                 | Yes              | 2x15m          |
| 20          | Klaia         | 3                  | 247             | 138                | 12                                 | 90                                   | 240                                  | 39                                   | 0                  | Yes              | 2x15m          |
| 21          | Kalypso       | 3                  | 279             | 141                | 12                                 | 91                                   | 244                                  | 50                                   | 48                 | Yes              | 2x15m          |
| 22          | Klaia         | 3                  | 304             | 138                | 30                                 | 91                                   | 259                                  | 34                                   | 0                  | Yes              | 1x10m<br>2x15m |
| 23          | Kalypso       | 3                  | 212             | 138                | 12                                 | 91                                   | 241                                  | 30                                   | 47                 | Yes              | 2x15m          |
| 24          | Klaia         | 3                  | 222             | 138                | 12                                 | 89                                   | 239                                  | 35                                   | 0                  | Yes              | 2x15m          |
| 25          | Klaia         | 3                  | 218             | 135                | 29                                 | 89                                   | 253                                  | 22                                   | 0                  | Yes              | 2x15m          |
| 26          | Klaia         | 3                  | 219             | 138                | 29                                 | 89                                   | 256                                  | 22                                   | 0                  | Yes              | 2x15m          |
| 27          | Kalypso       | 3                  | 205             | 138                | 12                                 | 91                                   | 241                                  | 30                                   | 47                 | Yes              | 1x15m          |
| 28          | Meliti        | 2                  | 109             | 114                | 17                                 | 72                                   | 203                                  | 14                                   | 24                 | -                | 1x15m          |
| 29          | Meliti        | 2                  | 173             | 118                | 17                                 | 74                                   | 209                                  | 38                                   | 0                  | Yes              | 1x15m          |
| 31          | Meliti        | 2                  | 174             | 118                | 17                                 | 74                                   | 209                                  | 38                                   | 0                  | Yes              | 1x15m          |
| 32          | Meliti        | 2                  | 115             | 115                | 17                                 | 72                                   | 204                                  | 14                                   | 24                 | -                | 1x15m          |
| 33          | Meliti        | 2                  | 137             | 117                | 17                                 | 74                                   | 208                                  | 19                                   | 0                  | -                | 1x15m          |
| 34          | Kalypso       | 3                  | 217             | 151                | 13                                 | 98                                   | 262                                  | 64                                   | 55                 | Yes              | 1x15m          |
| 35          | Klaia         | 3                  | 231             | 148                | 13                                 | 96                                   | 257                                  | 36                                   | 0                  | Yes              | 2x15m          |
| 36          | Meliti        | 2                  | 109             | 114                | 17                                 | 72                                   | 203                                  | 14                                   | 25                 | -                | 1x15m          |
| 37          | Meliti        | 2                  | 171             | 117                | 17                                 | 74                                   | 208                                  | 31                                   | 0                  | Yes              | 1x15m          |
| 39          | Meliti        | 2                  | 173             | 117                | 17                                 | 74                                   | 208                                  | 31                                   | 25                 | Yes              | 1x15m          |
| 40          | Meliti        | 2                  | 116             | 117                | 17                                 | 74                                   | 208                                  | 14                                   | 0                  | -                | 1x15m          |
| 41          | Kalypso       | 3                  | 256             | 151                | 13                                 | 99                                   | 263                                  | 47                                   | 55                 | Yes              | 1x15m          |
|             |               |                    |                 |                    |                                    |                                      |                                      |                                      |                    |                  |                |

# Schedule of areas - Island Villas

| Plot<br>No. | Villa<br>Name | No. of<br>Bedrooms | Plot<br>Area m² | Covered<br>Area m² | Covered<br>Terraces m <sup>2</sup> | Lower Ground<br>Floor m <sup>2</sup> | Total Covered<br>Area m <sup>2</sup> | Uncovered<br>Terraces m <sup>2</sup> | Roof<br>Terrace m² | Swimming<br>Pool | Berths                  |
|-------------|---------------|--------------------|-----------------|--------------------|------------------------------------|--------------------------------------|--------------------------------------|--------------------------------------|--------------------|------------------|-------------------------|
| 42          | Klaia         | 3                  | 281             | 152                | 13                                 | 99                                   | 264                                  | 56                                   | -                  | Yes              | 1x20m                   |
| 44          | Meliti        | 2                  | 184             | 116                | 17                                 | 74                                   | 207                                  | 36                                   | -                  | Yes              | 1x10m<br>1x12m          |
| 45          | Meliti        | 2                  | 117             | 114                | 17                                 | 72                                   | 203                                  | 14                                   | 18                 | -                | 1x15m                   |
| 46          | Kalypso       | 3                  | 220             | 138                | 12                                 | 90                                   | 240                                  | 30                                   | 45                 | Yes              | 2x15m                   |
| 47          | Galatia       | 4                  | 345             | 180                | 25                                 | 93                                   | 298                                  | 25                                   | -                  | Yes              | 1x10m<br>1x15m          |
| 48          | Kalypso       | 3                  | 231             | 141                | 12                                 | 91                                   | 244                                  | 30                                   | 47                 | Yes              | 2x15m                   |
| 49          | Klaia         | 3                  | 249             | 135                | 29                                 | 89                                   | 253                                  | 22                                   | -                  | Yes              | 2x15m                   |
| 50          | Klaia         | 3                  | 292             | 135                | 30                                 | 89                                   | 254                                  | 22                                   | -                  | Yes              | 2x15m                   |
| 51          | Klaia         | 3                  | 273             | 138                | 12                                 | 89                                   | 239                                  | 35                                   | -                  | Yes              | 2x15m                   |
| 52          | Kalypso       | 3                  | 260             | 138                | 12                                 | 89                                   | 239                                  | 30                                   | 47                 | Yes              | 2x15m                   |
| 53          | Klaia         | 3                  | 261             | 141                | 12                                 | 91                                   | 244                                  | 35                                   | -                  | Yes              | 2x15m                   |
| 54          | Pasithea      | 4                  | 644             | 230                | 72                                 | 202                                  | 511                                  | 152                                  | -                  | Yes              | 2x15m<br>1x20m          |
| 56          | Pasithea      | 4                  | 569             | 230                | 72                                 | 181                                  | 490                                  | 152                                  | -                  | Yes              | 1x20m                   |
| 58          | Kallianassa   | 3                  | 430             | 188                | 42                                 | 130                                  | 360                                  | 53                                   | 30                 | Yes              | 3x15m                   |
| 59          | Pasithea      | 4                  | 577             | 230                | 69                                 | 198                                  | 507                                  | 152                                  | -                  | Yes              | 1x18m                   |
| 60          | Pasithea      | 4                  | 575             | 230                | 72                                 | 202                                  | 511                                  | 152                                  | -                  | Yes              | 1x20m                   |
| 61          | Amphitrite    | 4                  | 616             | 284                | 47                                 | 186                                  | 517                                  | 53                                   | 57                 | Yes              | 1x20m                   |
| 62          | Neso          | 4                  | 1220            | 407                | 81                                 | 202                                  | 690                                  | 58                                   | 106                | Yes              | 1x35m<br>1x40m          |
| 63          | lanassa       | 4                  | 1291            | 407                | 77                                 | 202                                  | 686                                  | 47                                   | 75                 | Yes              | 1x20m<br>1x60m          |
| 64          | Amphitrite    | 4                  | 703             | 291                | 47                                 | 190                                  | 528                                  | 44                                   | 40                 | Yes              | 1x30m                   |
| 65          | Aktaie        | 4                  | 646             | 285                | 54                                 | 192                                  | 531                                  | 30                                   | 118                | Yes              | 1x25m                   |
| 66          | Aktaie        | 4                  | 703             | 285                | 54                                 | 192                                  | 531                                  | 30                                   | 118                | Yes              | 1x20m                   |
| 67          | Kallianassa   | 3                  | 588             | 188                | 42                                 | 133                                  | 363                                  | 43                                   | 30                 | Yes              | 1x20m                   |
| 68          | Kallianassa   | 3                  | 503             | 188                | 42                                 | 133                                  | 363                                  | 44                                   | 30                 | Yes              | 1x18m                   |
| 70          | Aktaie        | 4                  | 591             | 285                | 54                                 | 192                                  | 531                                  | 30                                   | 118                | Yes              | 1x18m                   |
| 72          | Galene        | 4                  | 507             | 221                | 29                                 | 142                                  | 392                                  | 50                                   | 35                 | Yes              | 1x18m                   |
| 74          | Galene        | 4                  | 488             | 221                | 29                                 | 142                                  | 392                                  | 50                                   | 78                 | Yes              | 1x18m                   |
| 76          | Galene        | 4                  | 440             | 221                | 29                                 | 142                                  | 392                                  | 50                                   | 78                 | Yes              | 1x16m                   |
| 78          | Galene        | 4                  | 480             | 221                | 29                                 | 142                                  | 392                                  | 50                                   | 35                 | Yes              | 1x20m                   |
| 80          | Maira         | 4                  | 396             | 180                | 38                                 | 108                                  | 326                                  | -                                    | 47                 | Yes              | 1x10m<br>1x15m<br>1x20m |
| 81          | Klaia         | 3                  | 198             | 135                | 29                                 | 89                                   | 253                                  | 22                                   | -                  | Yes              | 2x12m                   |
| 82          | Meliti        | 2                  | 103             | 114                | 17                                 | 72                                   | 206                                  | 14                                   | 18                 | -                | 1x12m                   |
| 83          | Kalypso       | 3                  | 205             | 138                | 12                                 | 89                                   | 239                                  | 35                                   | 45                 | Yes              | 2x12m                   |
| 84          | Klaia         | 3                  | 207             | 135                | 29                                 | 89                                   | 253                                  | 22                                   | -                  | Yes              | 2x12m                   |
| 85          | Kalypso       | 3                  | 229             | 138                | 12                                 | 89                                   | 239                                  | 30                                   | 47                 | Yes              | 1x12m<br>1x15m          |