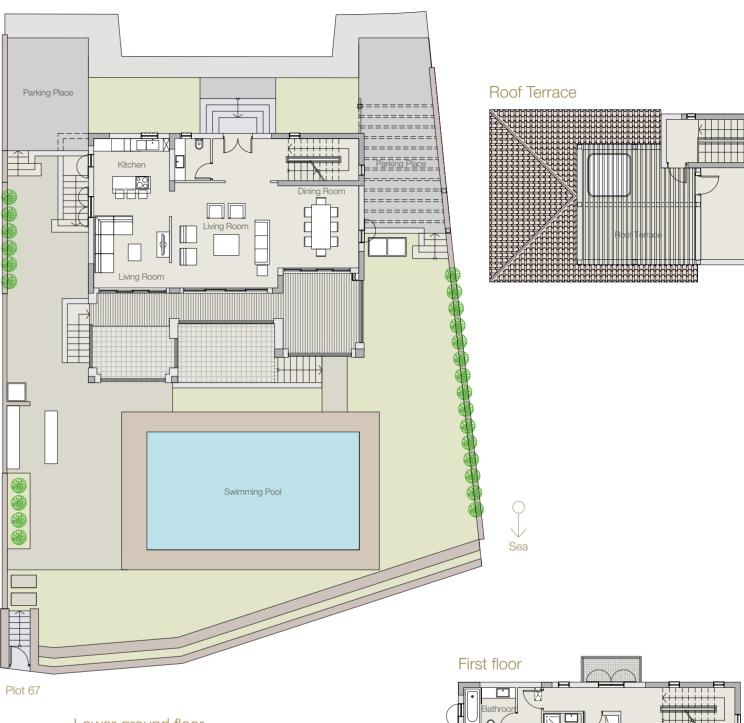

# Kallianassa

Island Villa plots 58 67 68

Three bedroom villa with private berth, swimming pool and jacuzzi.

The Kallianassa villas are inspired by Cypriot style, with painted entrance doors and arched loggias offering shaded spaces leading to the swimming pool. Inside, the spacious rooms are light-filled and open onto views of the private berths and the Mediterranean beyond.

#### Ground floor

#### Lower ground floor