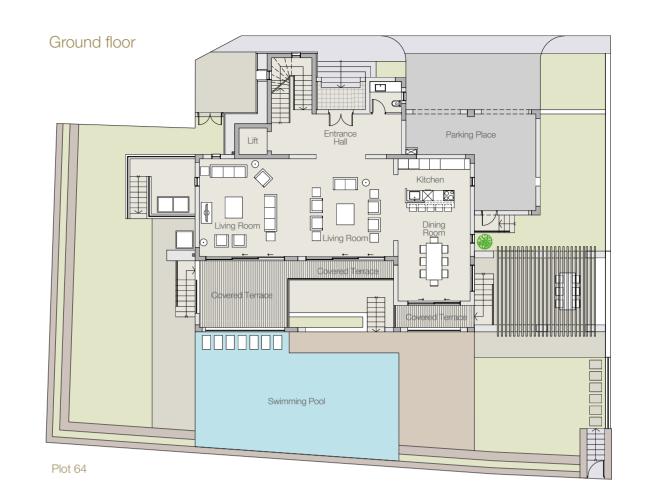

# Galatia

Peninsula Villa plots 1 5 8 10 15 Island Villa plot 47 (featuring two private berths)

Four bedroom villa with swimming pool and direct access to the beach.

Traditional craftsmanship blended with contemporary design gives the Galatia range its distinctive character. Graceful arches and natural stone authentically echo the past, while the open spaces, natural ambience and panoramic views look directly to the future.

### Ground floor

#### First floor